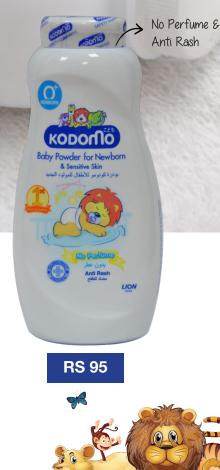

# BABY - POWDER & LOTION

Tested to be non-allergic and safe to use on New Born. Keep fresh all day long

Kodomo Baby Powder for Newborn & Sensitive Skin 400ml - *Ref. 04760* 

Dust-free lotion powder does not disturb baby's breathing. Boost upcomfortably dry feeling with Allantoin and Moisturizer

> Kodomo Baby Lotion Anti-Rash, Moisturizing, Hypoallergenic & Quickly-absorbed **200ml -** *Ref.* **200007**

C

Kodomo Baby sensitive Soap Sensitive 75g -Ref. 04944

Je Ust Baby Soap

**RS 48** 

Ó

RS 139