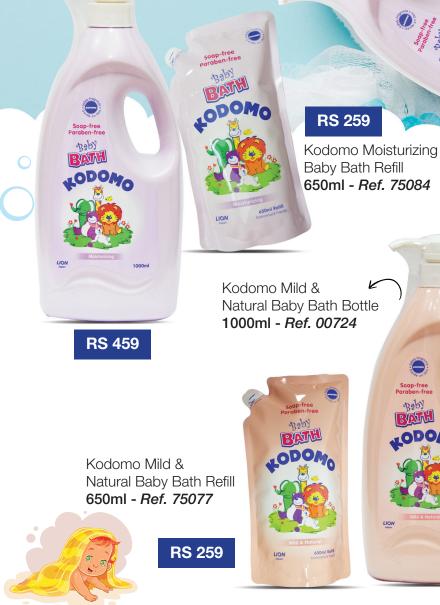

FREE FROM: Soap, Paraben, Mineral Oil, Lanolin, Alcohol and Colorant.

Good Quality Product Easy To Use Very Comfortable

Kodomo Rice Milk Baby Bath Bottle 1000ml – *Ref. 75107* 

0

Soap-free Paraben-free Baby BATH

DODOM

**RS 459** 

Kodomo Rice Milk Baby Bath Refill **650ml -** *Ref. 75121* 

**RS 259** 

Kodomo Moisturizing Baby Bath Bottle **1000ml –** *Ref. 00717* 

RS 459

0

 $\mathbf{O}$ 