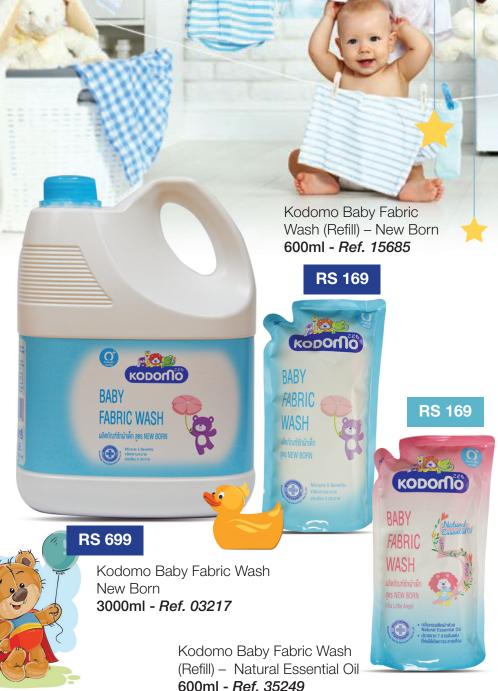

> KODOMÖ Baby Fabric Wash

Specially formulated for washing baby-wear and diapers.

**RS 699** 

Kodomo Baby Fabric Wash – 3 years+ (Refill) 600ml - *Ref. 20856* 

**RS 169** 

Kodomo Baby Laundry Fabric Wash - Sweetie **3000ml -** *Ref. 06153* 