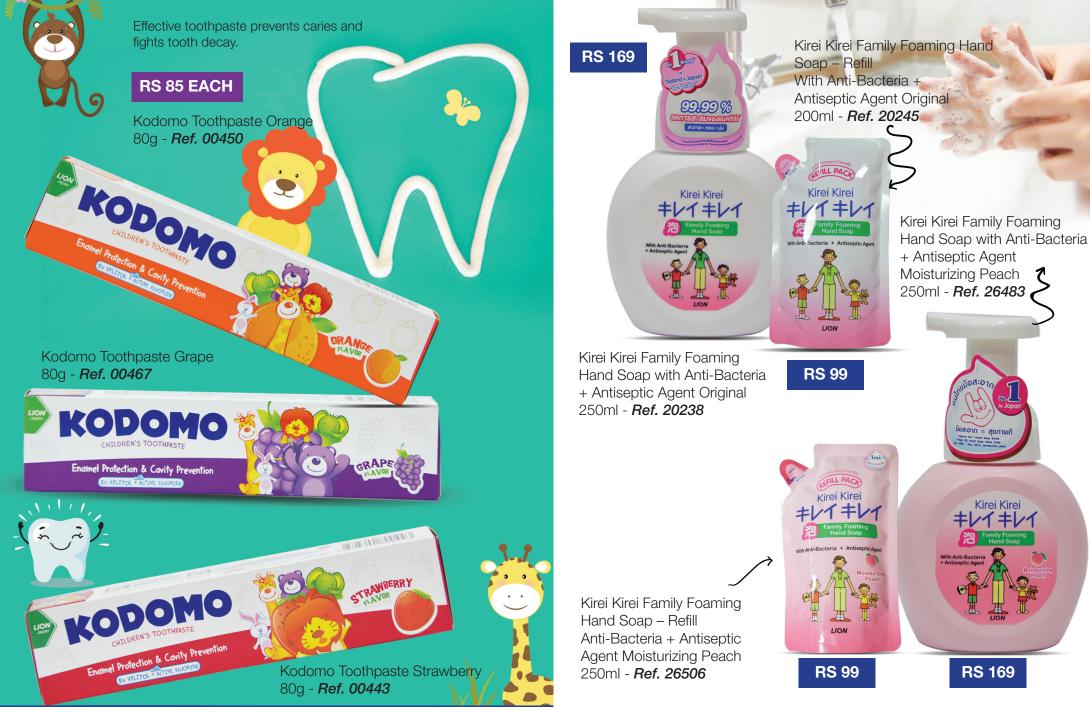

# HANDS - SOAP

# LAUNDRY - FABRIC WASH

Kirei Kirei Family Foaming Hand Soap – Refill Anti-Bacteria + Antiseptic Agent Refreshing Grape 200ml - *Ref.* **26544** 

**RS 99** 

มือสะอาก = สุขภาพถื

Kirei Kirei Family Foaming Hand Soap with Anti-Bacteria + Antiseptic Agent Refreshing Grape 250ml - *Ref.* **26520**  Kirei Kirei Family Foaming Hand Soap with Anti-Bacteria + Antiseptic Agent Lavender & Aloe Vera 250ml - **Ref. 35164** 