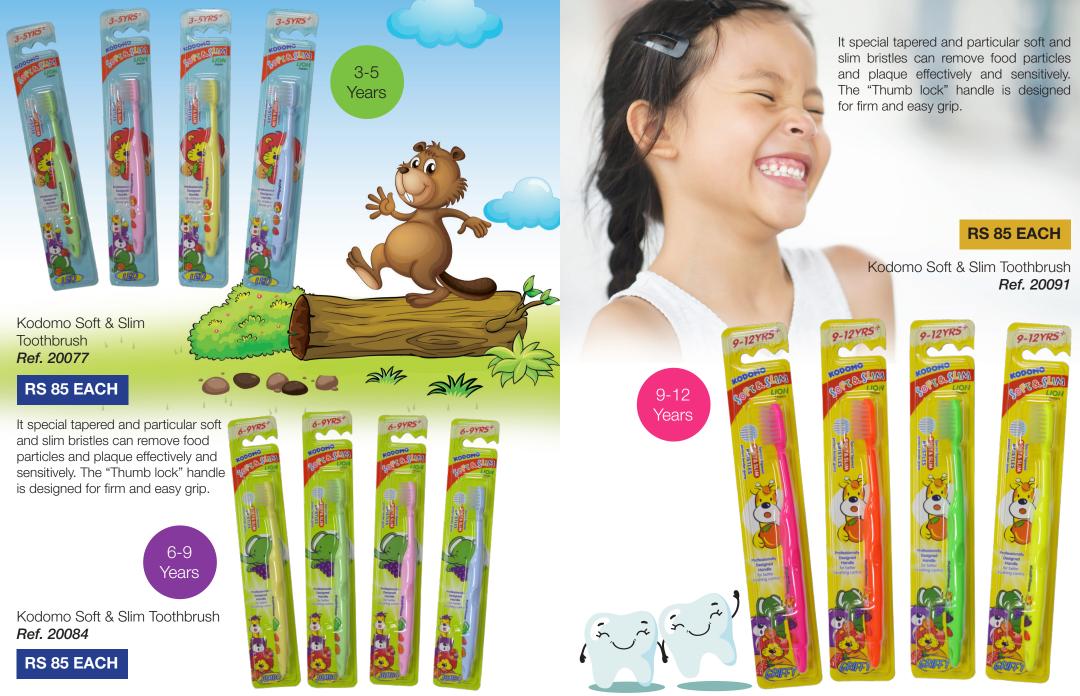

ottle **1000ml –** *Ref. 00717* 



RS 459

0

 $\mathbf{O}$ 

# BABY - SOAP

# BABY - POWDER & LOTION



Tested to be non-allergic and safe to use on New Born. Keep fresh all day long

Kodomo Baby Powder for Newborn & Sensitive Skin 400ml - *Ref. 04760* 



Dust-free lotion powder does not disturb baby's breathing. Boost upcomfortably dry feeling with Allantoin and Moisturizer

> Kodomo Baby Lotion Anti-Rash, Moisturizing, Hypoallergenic & Quickly-absorbed **200ml -** *Ref.* **200007**

C

Kodomo Baby sensitive Soap Sensitive 75g -Ref. 04944



Je Ust Baby Soap

**RS 48** 

Ó

RS 139

#### **BABY - SHAMPOO**





A pH- balance formulation enriched with Pro Vitamin B5 and Chamomile extracts, non-irritation formula.

Kodomo Conditioning Shampoo Ref. 184055





750ml

LION



#### TEETH





ТЕЕТН 💽

# HANDS - SOAP



# HANDS - SOAP

# LAUNDRY - FABRIC WASH

Kirei Kirei Family Foaming Hand Soap – Refill Anti-Bacteria + Antiseptic Agent Refreshing Grape 200ml - *Ref.* **26544** 

**RS 99** 



มือสะอาก = สุขภาพถื

Kirei Kirei Family Foaming Hand Soap with Anti-Bacteria + Antiseptic Agent Refreshing Grape 250ml - *Ref.* **26520**  Kirei Kirei Family Foaming Hand Soap with Anti-Bacteria + Antiseptic Agent Lavender & Aloe Vera 250ml - **Ref. 35164** 



Unlike normal detergents which may contain harsh chemicals.Kodomo baby laundry detergent contains only carefully selected pure, gentle and safe ingredients that do not remain on fabric. Its pH balance and safe, gentle formula ensure no irritation to babies' sensitive skin. Its delicate cleansing agent effectively removes milk, fo