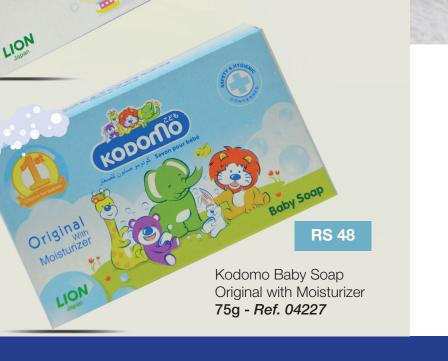

> Kodomo Baby Lotion Anti-Rash, Moisturizing, Hypoallergenic & Quickly-absorbed **200ml -** *Ref.* **200007**

C

Kodomo Baby sensitive Soap Sensitive 75g -Ref. 04944

Je Ust Baby Soap

**RS 48** 

Ó

RS 139