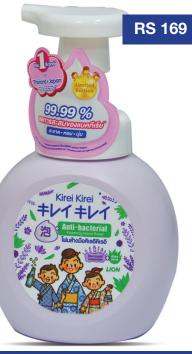

# LAUNDRY - FABRIC WASH

Kirei Kirei Family Foaming Hand Soap – Refill Anti-Bacteria + Antiseptic Agent Refreshing Grape 200ml - *Ref.* **26544** 

**RS 99** 

มือสะอาก = สุขภาพถื

Kirei Kirei Family Foaming Hand Soap with Anti-Bacteria + Antiseptic Agent Refreshing Grape 250ml - *Ref.* **26520**  Kirei Kirei Family Foaming Hand Soap with Anti-Bacteria + Antiseptic Agent Lavender & Aloe Vera 250ml - **Ref. 35164** 