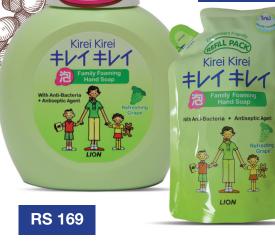

# LAUNDRY - FABRIC WASH

Kirei Kirei Family Foaming Hand Soap – Refill Anti-Bacteria + Antiseptic Agent Refreshing Grape 200ml - *Ref.* **26544** 

**RS 99** 

มือสะอาก = สุขภาพถื

Kirei Kirei Family Foaming Hand Soap with Anti-Bacteria + Antiseptic Agent Refreshing Grape 250ml - *Ref.* **26520**  Kirei Kirei Family Foaming Hand Soap with Anti-Bacteria + Antiseptic Agent Lavender & Aloe Vera 250ml - **Ref. 35164** 