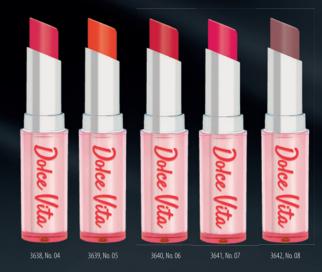

This ultra-nourishing mascara primer gives a super-volume to your lashes. The unique beige shade enriched with peptide formula promotes lash growth! 3525, 7,5ml

The new collection of creamy lipsticks with a glossy 3in1 effect. The moisturizing lipstick has a soft and pleasant texture that is easy to apply and perfectly smooths the lips. Treat yourself to a bold shade and dazzling shine every day. Gloss - lipstick and contains 78% natural oils and ingredients.

2099, 4,8 q

## A revolutionary two-phase 16h lip colour becomes a bestseller!