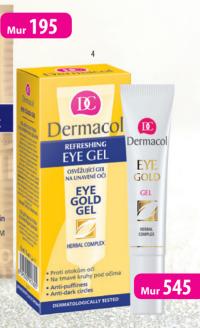

4. EYE GOLD GEL

herbal extracts!

4316C. 15 ml

FOR ALL SKIN TYPES

A refreshing gel for tired eyes with

DERMACOL

**GOLD ELIXIR** 

MASK