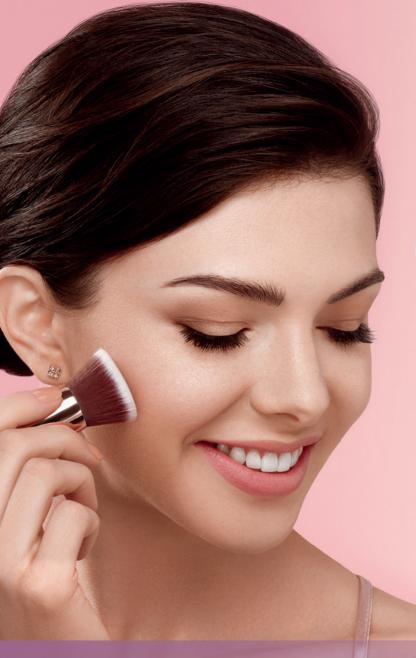

#### Dermacol tip

For the best application, gently tap the make-up onto completely clean skin with your fingers or with a damp make-up sponge. Start at the forehead and continue towards the hairline and then downwards along the cheeks to the chin line. Finish it on your nose, cheeks and chin. Do not forget the neck.

#### **DERMACOL TIP**

First apply the concealer corrector under your eyes, and then onto your nose and chin. Next, brush these places with the natural powder (preferably with a sponge or a blending brush). Let it "sit" and after a while, remove any extra powder with a fine brush.