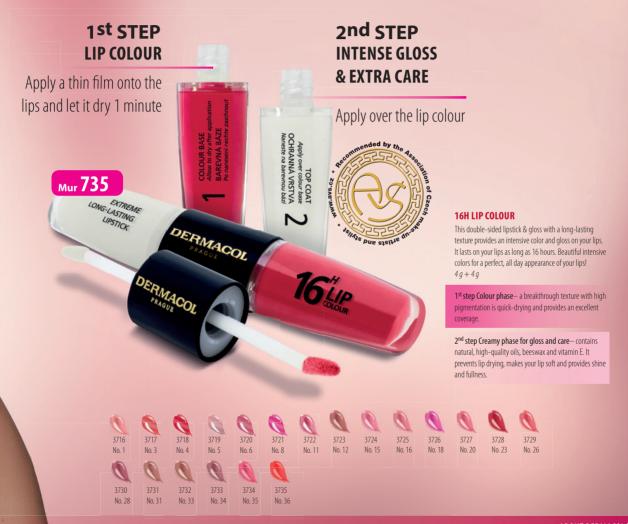

and firmness of your lashes and accentuate even the shortest invisible ones. Thanks to Biotinyl-GHK, your eyelashes will be nourished and firmer starting from the roots, and their growth will be literarily unstoppable. 3526, Black, 9,5 ml

This ultra-nourishing mascara primer gives a super-volume to your lashes. The unique beige shade enriched with peptide formula promotes lash growth! 3525, 7,5ml





The new collection of creamy lipsticks with a glossy 3in1 effect. The moisturizing lipstick has a soft and pleasant texture that is easy to apply and perfectly smooths the lips. Treat yourself to a bold shade and dazzling shine every day. Gloss - lipstick and contains 78% natural oils and ingredients.

2099, 4,8 q











## A revolutionary two-phase 16h lip colour becomes a bestseller!



## Well-manicured nails represent you!

Choose from a wide selection of nail polish colors from trendy nude, palyful pink, unforgettable red and many other distinctive shades and give your nails a professional-looking manicure.



#### 1. FAST DRYING BASE COAT

This ultra-fast drying adhesive base coat smoothens and treats the nail surface and perfectly prepares it for the application of nail polish.

2978 11 ml

#### 2. ULTRA GLOSS TOP COAT

It instantly locks in nail polish under a strong and smooth coat, thereby protecting the nail polish against color fading. It provides an extra gloss surface and keeps the nail color fresh for a long time. 2979. 11 ml

#### 3. 3 IN 1 NAIL REPAR

This professional nail treatment is made of a special formula containing chestnut extract for strengtheni