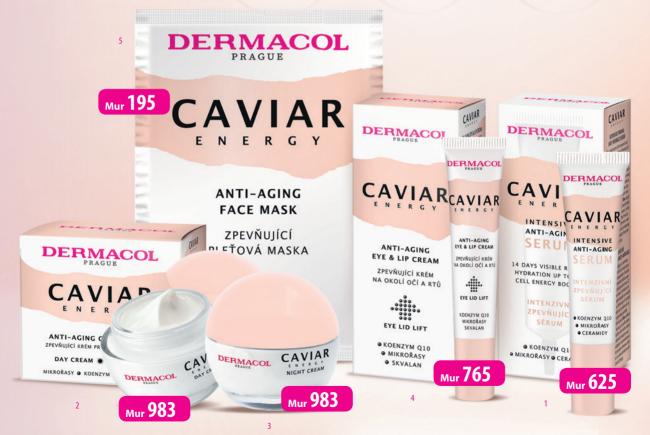

#### 1. CAVIAR ENERGY INTENSIVE ANTI-AGING SERUM

This serum provides extre skin moisturizing for up to 72 hours and increases collagen and elastin formation. It fills wrinkles with visible results in just 14 days! 5004, 12ml

#### 2. CAVIAR ENERGY ANTI-AGING DAY CREAM

This innovative texture eliminates wrinkles, stops premature skin aging, fills in facial contours and improves the firmness of your skin. UVA/UVB filtres.

#### **SPF 15**

4700, 50 ml

#### 3. CAVIAR ENERGY ANTI-AGING NIGHT CREAM

This in-depth skin care helps the cell structure regenerate while you sleep. An extra effective formula with many active ingredients improves the firmness and elasticity of your skin.

4701, 50 ml

#### 4. CAVIAR ENERGY ANTI-AGING EYE AND LIP CREAM

This gentle cream eliminates wrinkles around the eyes and lips, dark circles under the eyes, puffy and swollen eyes, and lifts sagging eyelids.

#### FRAGRANCE-FREE

4702, 15 ml

#### 5. CAVIAR ENERGY ANTI-AGING FACE MASK

This express lifting mask makes the skin and face contours firmer and immediately restores volume to your skin, visibly lifting it.

5173, 2 x 8 ml

clinical trial