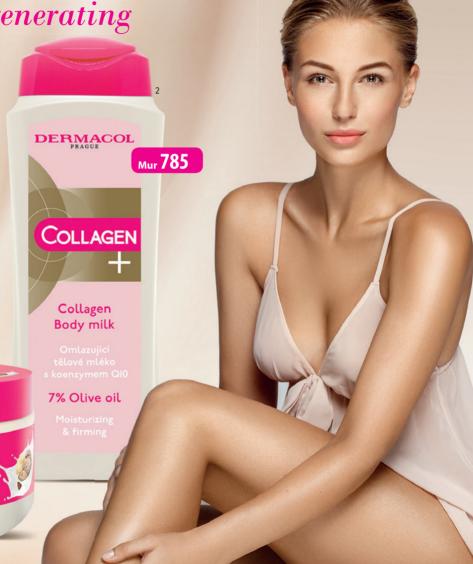

#### 2. DERMACOL COLAGEN BODY MILK

Rejuvenating body lotion with coenzyme Q10, 7% olive oil, glycerin and collagen of natural origin.

Coenzyme Q10 helps the regeneration of skin cells. The milk is well absorbed and the skin is nourished, smooth to the touch.

4538, 400 ml

ABOUT DERMACOL | 69