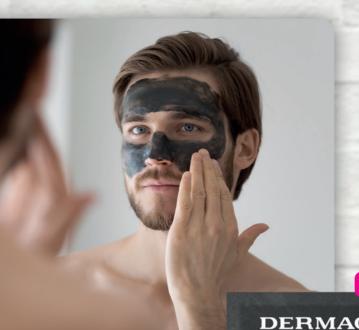

# MEN AGENT

Mur 225

**DERMACOL** 

MEN

PEEL-OFF FACE MASK

slupovací pleťová maska

CHARCOAL • ALOE VERA
ČERNÉ UHLÍ • ALOE VERA

#### 1. MEN AGENT PEEL-OFF FACE MASK

The MEN AGENT peel-off face mask with activated charcoal and aloe vera is specially intended for men. It reduces excessive skin shine, deeply cleanses and eliminates blackheads. Removing dead cells makes the skin appear healthy and younger