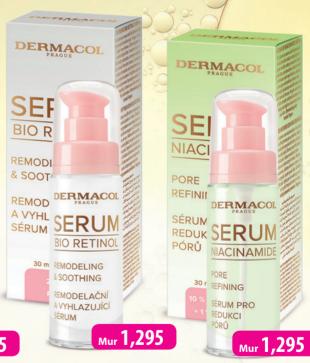

#### 3. SERUM BIO RETINOL

Contains an active ingredient inspired by the latest generation of retinoids. Offers high efficiency without any side effects typical for retinoids such as redness or burning. Smoothens fine lines, reduces the depth of wrinkles and slows skin aging.

#### 4. SERUM NIACINAMIDE

Serum with 10% vitamin B3 and 1% of the active form of Zinc (Zinc PCA). Reduces the size of skin pores/makes enlarged pores appear smaller and regulates the formation of sebum. Relieves skin irritation and redness. Reduces puffiness and dark circles under your eyes.

5010, 30 ml

**Mur 625** 