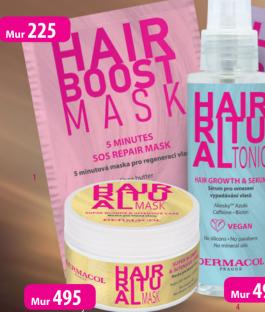

# HAIR Boost Beautiful hair for all of us!

A new comprehensive haircare line for all hair types

WITHOUT ANY MINERAL OILS PARABEN-FRFF ALCOHOL-FREE

1. BRUNETTES

4807 Hair Boost

Shampoo Brunette,

250 ml

2. VOLUME

4800 Hair

**Boost Shampoo** 

Volume, 250 ml

3. BLONDES

4802 Hair Ritual

Shampoo Super

Blond, 250 ml

Mur 495

4. AFTERLIGHTENING

4805 Hair Ritual

Shampoo No More

Yellow, 250 ml

5. ANTI-DANDRUFF

4809 Hair Ritual

Shampoo No

Dandruff, 250 ml

6. RED HAIR

4812 Hair Ritual

Shampoo for Red

Hair, 250 ml

1. SOS REPAIR

4811A Hair Boost SOS Repair mask, 15 ml

2. AFTER LIGHTENING

4806A Hair Boost Mask No more yellow, 15 ml

3. BLONDES

4804 Hair Ritual Mask Super Blond, 200 ml

4. HAIR GROWTH

4813 Hair Ritual Tonic. 100 ml

**Mur 225** 

**Mur 495** 