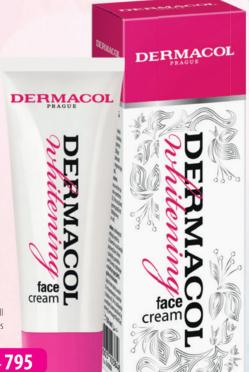

### DERMACOL WHITENING

The Dermacol Whitening line is a complex of active ingredients that helps to lighten your skin and effectively acts against pigment spots.

DERMACOL

Mur 435

**DERMACOL WHITENING FACE CREAM** For day and night use, it contains active ingredients

that inhibit the synthesis of melanin, absorb UV-B rays and stop excessive pigmentation. It accelerates skin whitening and helps to reduce pigment spots. E4080A, 50 ml

#### DERMACOL WHITENING GOMMAGE WASH GEL

With micro-pearls, it is intended for daily cleansing of all skin types. It completely removes make-up, any impurities and dead skin cells from your skin.

E4082, 100 ml

**Mur** 795

Inhibits the synthesis of melanin and thus prevents the formation of pigment spots, absorbs UV-B rays and protects your skin against free radicals.

This concentrated plant extract increases skin density and firmness. It eliminates uneven surfaces and fills in wrinkles. It also visibly smoothens and firms the skin.