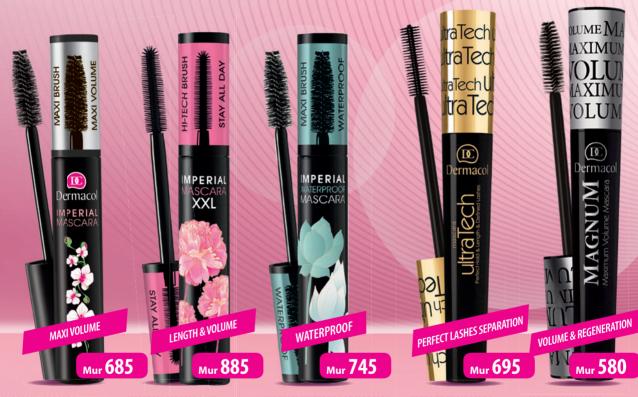

#### **IMPERIAL MASCARA**

This extraordinary and extremely durable mascara creates dazzling volume and provides maximum length. The maxi brush increases the volume of your lashes. 2257A, Black, 13 ml

#### **IMPERIAL MASCARA XXL**

Mascara for extra eyelash volume and maximum length without weight effect of extended eyelashes thanks to the hits of a brush with soft bristles. It curls every single eyelash thanks to the elaborate XXL silicone brush. The combination of waxes gives the substance a softer and creamier composition = perfectly shapes. The mixture of film-forming substances supports a long-lasting effect, without smearing. 3751, Black, 13 ml

#### IMPERIAL WATERPROOF MASCARA

The mascara conjures up dazzling volume and maximum lash length. Maxi brush gives lashes a fuller look. The waterproof texture with high pigment content coats the lashes evenly from the roots to the tips. Beeswax and carnauba wax extracts regenerate the lashes and prevent them from drying out. 3682. Black. 9 ml

#### **ULTRA TECH MASCARA**

This Ultra Tech mascara perfectly defines and lengthens your eyelashes. Its ultra-thin brush covers the eyelashes from the roots to the ends. It captures one eyelash after another and perfectly separates them. 2119, Black, 10 ml

#### **MAGNUM MASCARA**

This mascara for maximum volume and length makes the lashes shiny and regenerates them thanks to special herbal extracts and vitamin E. The special brush is designed to precisely comb and separate the lashes.