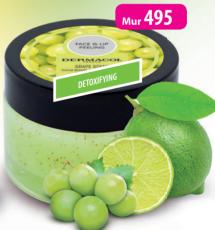

#### **DETOXIFYING SUGAR PEELING FACE AND LIPS**

Detoxifying peeling scrub with matcha green tea extract and a plant complex, cold-pressed from daisies and Italian strawflower, promotes skin detoxification. A beautiful grape and lime scent. 4245, 50 g