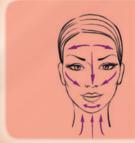

#### Dermacol tip

For the best application, gently tap the make-up onto completely clean skin with your fingers or with a damp make-up sponge. Start at the forehead and continue towards the hairline and then downwards along the cheeks to the chin line. Finish it on your nose, cheeks and chin. Do not forget the neck.