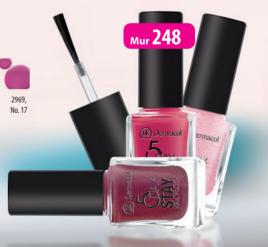

#### 1. 5 DAY STAY NAIL POLISH

This collection of trendy long-lasting colors with a high-coverage effect will make your nails look well-manicured. After drying, it creates a strong and durable extra gloss color finish on your nails that lasts up to 5 days.

11 ml