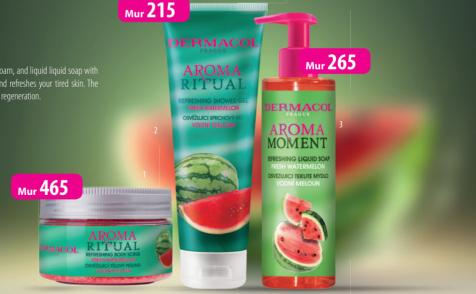

#### WITH A SWEET WATERMELON SCENT

This sweet line of shower gel, body lotion, scrub, bath foam, and liquid liquid soap with a refill pack with melon extract moisturizes, softens and refreshes your tired skin. The

**Mur** 195

- 1. BODY SCRUB, 4046, 200 g
- 2. SHOWER GEL, 4041B, 250 ml
- 3. LIQUID SOAP4204, 250 ml

Pamper your body with this exclusive, regenerating body cream!