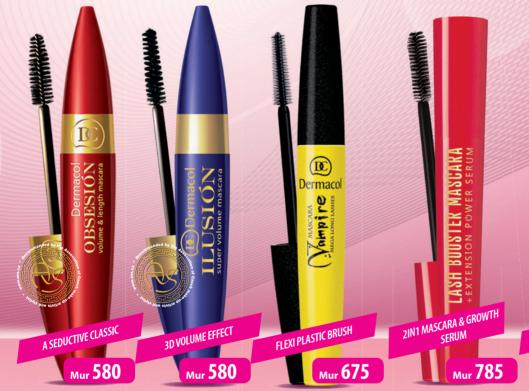

#### **OBSESIÓN VOLUME & LENGTH** MASCARA

This mascara with a convenient brush applicator was inspired by Spanish sensuality for endless length and volume. Special plant waxes keep the lashes flexible.

#### **ILUSIÓN MASCARA**

This intense black volumizing mascara provides a 3D volume effect for your lashes thanks to the mixture of waxes. The special silicone brush will precisely comb and perfectly separate your lashes from one another, give elegance and sensuality to your look and provide magnified lashes.

#### **VAMPIRE MASCARA**

This lengthening mascara with a flexible plastic brush creates an extra long lash effect and provides fantastic separation of the lashes.

2217, Black, 8 ml

#### LASH BOOSTER MASCARA

This extra lengthening mascara and growth serum in one will make your eyelashes seem incredibly longer. Besides stimulating their growth, the mascara will also enhance the volume and firmness of your lashes and accentuate even the shortest invisible ones. Thanks to Biotinyl-GHK, your eyelashes will be nourished and firmer starting from the roots, and their growth will be literarily unstoppable. 3526, Black, 9,5 ml