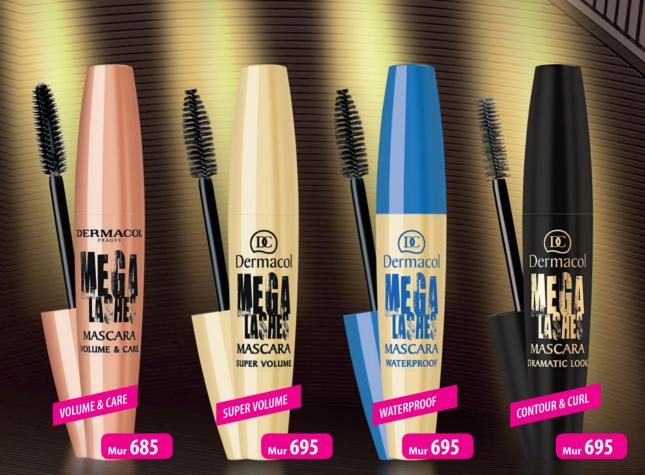

#### **MEGA LASHES VOLUME & CARE**

Just one layer is enough to add extreme volume to your lashes! The intense carbon black will make your eyes stand out and enhance your appearance. In addition, this mascara contains many great substances that care for your eyelashes.

3502, Black, 11,5 ml

#### MEGA LASHES SUPER VOLUME MASCARA

This mascara adds super volume with panoramic effects to your eyelashes. The volumizing brush precisely separates them from one another. 2109. Black, 13 ml

#### MEGA LASHES WATERPROOF MASCARA

This waterproof mascara for super volume with a panoramic effect is resistant to water, moisture and tears. The volumizing brush and its special texture with natural waxes will provide your eyelashes with maximal comfort. 2110, Black, 12,5 ml

#### MEGA LASHES DRAMATIC LOOK MASCARA

This mascara adds dramatic volume to your eyelashes. Using the special spiral brush will perfectly contour and curl your eyelashes.

2120, Black, 13 ml