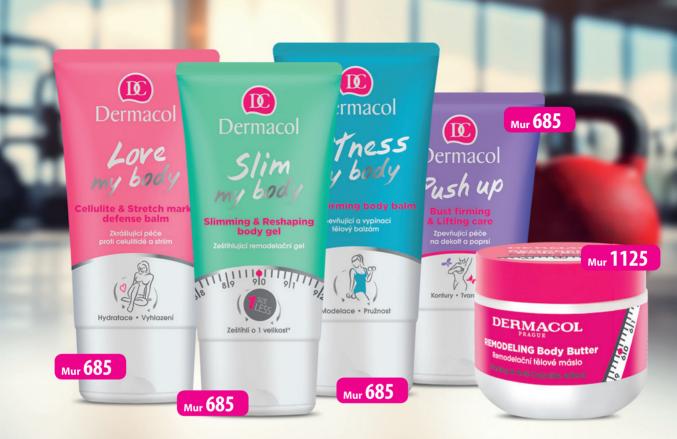

#### LOVE MY RODY

#### Cellulite & Stretch marks defense balm

This beautifying moisturizing balm with hyaluronic acid is effective against stretch marks and cellulite. It eliminates all skin imperfections and helps prevent the formation of new ones. It makes your skin stronger and improves its resistance, firmness and elasticity. A clinical study has shown that as many as 73% of the participants experienced reduced stretch mark visibility after 1 month of use. Apply twice a day onto the problematic parts of your body using circular motions to achieve beautiful and smooth skin.

#### SLIM MY BODY

#### Slimming & Reshaping body gel — One size less\*

This is a very effective remodeling gel that visibly slims and shapes the problematic parts of your body. Its unique formula contains caffeine and seaweed, stimulates fat splitting in the skin, acts against fat deposits and helps eliminate water being retained in tissues.

\*When applied on problematic areas twice a day for a period of at least one month, you will get a firmer and slimmer body and lose up to one size.

#### **FITNESS MY BODY**

#### Extra firming body balm

This firming body lotion with extra active ingredients is for visibly firmer and more elastic skin. It makes your skin stronger and smooth and helps shape your body. Your skin will be moisturized, perfectly soft and smooth. It is a quick-drying and cooling lotion that pleasantly refreshes you. If you use it regularly, your skin will look young and healthy.

#### PIISH-IIP

#### **Bust firming & Lifting care**

This intense push-up firming cream effectively cares for the delicate area of your bust and décolleté. Its rich formula with seaweed extract moisturizes your skin and restores softness and elasticity to your feminine curves. Recommended use: massage using circular motions once to twice a day beginning from your lower bust over the décolleté and up to your neck.

#### REMODELING BODY BUTTER

This remodeling body butter effectively increases your skin's firmness and suppleness while restoring your body's beautifull, firm shape. An extract from black cranberry together with caffeine help eliminate cellulite and make your skin firmer and softer. Its rich, creamy texture is easily absorbed and is also suitable for massages.

4461, 300 ml

UV filters do not contain octinoxate and oxybenzone, which damage the underwater environment and weaken coral reefs.

It increases moisture retention (reinforces the skin's natural barrier), prevents skin irritation