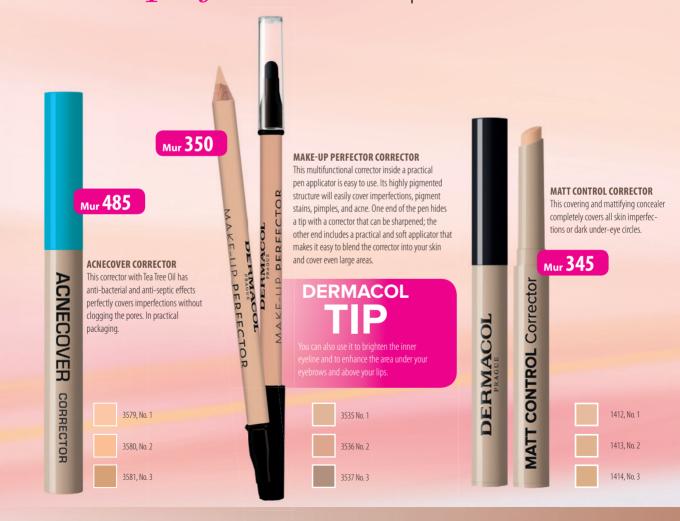

#### ACNECOVER CORRECTOR

This corrector with Tea Tree Oil has anti-bacterial and anti-septic effects perfectly covers imperfections without clogging the pores. In practical packaging.

1 g

3579, No. 1 3580, No. 2 3581, No. 3

#### **ACNECOVER MAKE-UP**

This foundation will perfectly unify and mattify your skin. Its unique creamy formula eliminates and prevents the formation of acne. Thanks to Tea Tree Oil and Zincidone®, it has anti-bacterial and anti-septic effects, it does not clog the pores and reduces sebum formation.

30 ml

1221, No. 1

1223, No. 3

Mur **695** 

**Mur 485** 

DERMACOL

CORRECTO

#### **COVER XTREME CORRECTOR**

This liquid, extreme-coverage and waterproof corrector covers all kinds of skin imperfections and brightens the eye area. Its waterproof and long-lasting formula is suitable for sensitive and acne-prone skin. It is very easy to apply thanks to its sponge applicator. 89

> HYPOALLERGENIC A CREAMY & LONG-LASTING FORMULA

> > **CLINICALLY TESTED NO PRESERVATIVES**

> > > SPF30

CAMOUFLAGE CONCEALER

HYPOALLERGENIC SPF 30

210

1444 No. 0 (208)

1438 No. 1 (207)

1439 No. 2 (210)

1440 No. 3 (218)

1441 No. 4 (221)

#### **DERMACOL MAKE-UP COVER**

Dermacol Make-up Cover has a long-lasting effect and covers skin defects. It is the perfect corrector for dark under-eye, unpleasant spots, and skin blemishes. It completely covers acne, scars, pimples, loss of pigmentation, post-surgical bruising, tattoos etc. It may be used on the entire face or body for colour correction, darkening or lightening the skin tones. 30 g