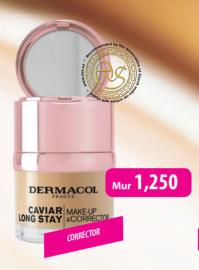

#### **CAVIAR LONG-STAY MAKE-UP** & CORRECTOR

This firming long-lasting foundation and perfect corrector with caviar extract evens your skin's tone, minimizes the signs of aging, improves the skin's hydration and promotes a smooth look.

#### WITH A CAVIAR EXTRACT HYPOALLERGENIC OIL-FREE **RECOMMENDED BY THE ASSOCIATION OF CZECH MAKE-UP ARTISTS AND STYLISTS**

Mur 1,250

- PERFECTLY UNIFIES THE COMPLEXION
- WATERPROOF AND TOUCH-RESISTANT
- RELIABLY RESISTS HEAT AND HUMIDITY
- PARABEN-FREE & PRESERVATIVE- FREE
- FRAGRANCE-FREE, MINERAL OIL-FREE
- HYPOALLERGENIC
- SPF15