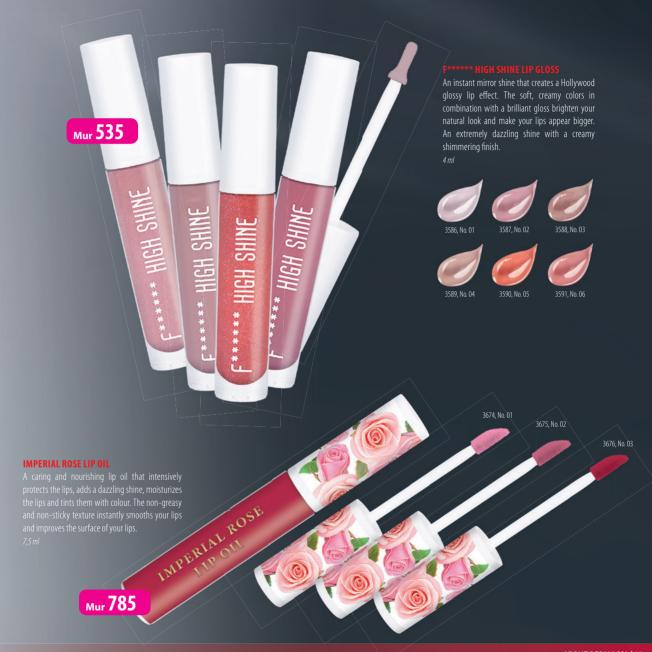

des stimulating their growth, the mascara will also enhance the volume and firmness of your lashes and accentuate even the shortest invisible ones. Thanks to Biotinyl-GHK, your eyelashes will be nourished and firmer starting from the roots, and their growth will be literarily unstoppable. 3526, Black, 9,5 ml

This ultra-nourishing mascara primer gives a super-volume to your lashes. The unique beige shade enriched with peptide formula promotes lash growth! 3525, 7,5ml





The new collection of creamy lipsticks with a glossy 3in1 effect. The moisturizing lipstick has a soft and pleasant texture that is easy to apply and perfectly smooths the lips. Treat yourself to a bold shade and dazzling shine every day. Gloss - lipstick and contains 78% natural oils and ingredients.

2099, 4,8 q











## A revolutionary two-phase 16h lip colour becomes a bestseller!



## Well-manicured nails represent you!

Choose from a wide selection of nail polish colors from trendy nude, palyful pink, unforgettable red and many other distinctive shades and give your nails a professional-looking manicure.



#### 1. FAST DRYING BASE COAT

This ultra-fast drying adhesive base coat smoothens and treats the nail surface and perfectly prepares it for the application of nail polish.

2978 11 ml

#### 2. ULTRA GLOSS TOP COAT

It instantly locks in nail polish under a strong and smooth coat, thereby protecting the nail polish against color fading. It provides an extra gloss surface and keeps the nail color fresh for a long time. 2979. 11 ml

#### 3. 3 IN 1 NAIL REPAR

This professional nail treatment i