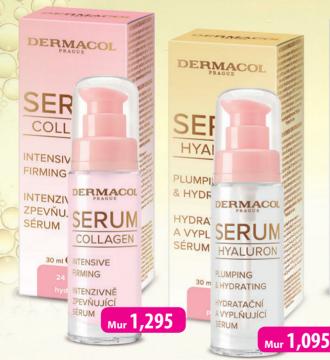

#### 1. SERUM COLLAGEN

Serum with collagen of an animal origin! Lifts the skin, moisturizes and protects it against external factors. It promotes collagen formation. Hyaluronic acid with a low molecular weight provides moisturizing in the deep layers of the skin.

#### 2. SERUM HYALURON

Moisturizing and filling serum. It immediately fills in existing wrinkles. Reduces deep wrinkles. Prevention of new wrinkles and skin aging. Thanks to peptides that have an effect similar to that of botulinum toxin, it smoothens expression lines 5008, 30 ml