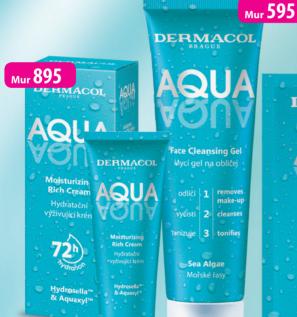

#### 1. AOUA AOUA MOISTURIZING RICH CREAM

A nourishing moisturizer with a unique combination of Hydrosella™, Aquaxyl™ and hyaluronic acid. It provides the skin with immediate moisturizing for up to 72 hours after just a single use. Seaweed extract and Panthenol regenerate and protect your skin. Suitable for both day and night care.

4266, 50 ml

#### 2. AOUA AOUA FACE CLEANSING GEL

A face wash gel with seaweed and cucumber extract, which tonifies the skin and supplies it with the necessary freshness.