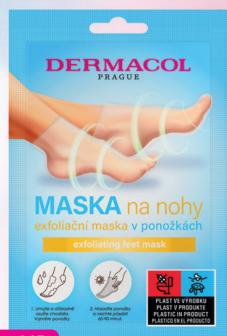

#### **EXFOLIATING FOOT MASK IN SOCKS**

Natural plant acids and salicylic acid have keratolytic effects, it means effectively remove dead cells. Urea and bamboo extract deeply moisturize dry skin and help its regeneration. The mask has smoothening and softening effects and leaves your skin as soft as in a salon. Menthol is pleasantly cool, refreshing, invigorating and relaxing. Eucalyptus oil has antiseptic and soothing effects. Exfoliating foot mask in socks 5218. Lncs

DERMACOL
PRAGUE

MASKA na nohy
regenerační maska v ponožkách
regenerating feet mask

Li Urriji e odbiodne
ovije chodele
vyjrafe ponotky.

2. Nazode ponotky
PLAST V PROBUKU
PLAST I PRODUCT
PLAST LI UPROBUCT
PLAST I PRODUCT
PLAST LI UPROBUCT
PLAST I PRODUCT