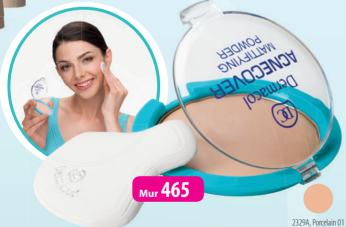

#### **DERMACOL MAKE-UP COVER**

Dermacol Make-up Cover has a long-lasting effect and covers skin defects. It is the perfect corrector for dark under-eye, unpleasant spots, and skin blemishes. It completely covers acne, scars, pimples, loss of pigmentation, post-surgical bruising, tattoos etc. It may be used on the entire face or body for colour correction, darkening or lightening the skin tones. 30 g

**SPF 30** 

WATERPROOF

HYPOALLERGENIC

PRESERVATIVE FREE

FOR ALL SKIN TYPES

**EXTREME COVERING** 

www.dermacolmake-upcover.com

## **CHOOSE YOUR SHADE**

Mur 794 KE-UP COVER MAKE-UP COVER

ш

WARM VERY LIGHT NEUTRAL COOL WARM LIGHT NEUTRAL COOL WARM ш MEDIUM Z NEUTRAL 0 COOL WARM MEDIUM TO DARK 4 NEUTRAL I S COOL WARM NEUTRAL COOL

WARM