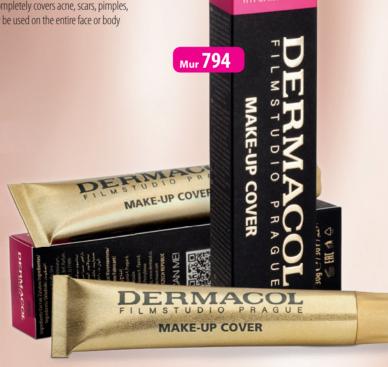

## Make - up Cover is widely used as a PROFESSIONAL MAKE-UP for photo or film shoots, modeling and for festive occasions

#### **DERMACOL MAKE-UP COVER**

Dermacol Make-up Cover has a long-lasting effect and covers skin defects. It is the perfect corrector for dark under-eye, unpleasant spots, and skin blemishes. It completely covers acne, scars, pimples, loss of pigmentation, post-surgical bruising, tattoos etc. It may be used on the entire face or body for colour correction, darkening or lightening the skin tones. 30 g

**SPF 30** 

WATERPROOF

HYPOALLERGENIC

PRESERVATIVE FREE

FOR ALL SKIN TYPES

**EXTREME COVERING** 

www.dermacolmake-upcover.com

## **CHOOSE YOUR SHADE**

Mur 794 KE-UP COVER MAKE-UP COVER

ш

WARM VERY LIGHT NEUTRAL COOL WARM LIGHT NEUTRAL COOL WARM ш MEDIUM Z NEUTRAL 0 COOL WARM MEDIUM TO DARK 4 NEUTRAL I S COOL WARM NEUTRAL COOL

WARM