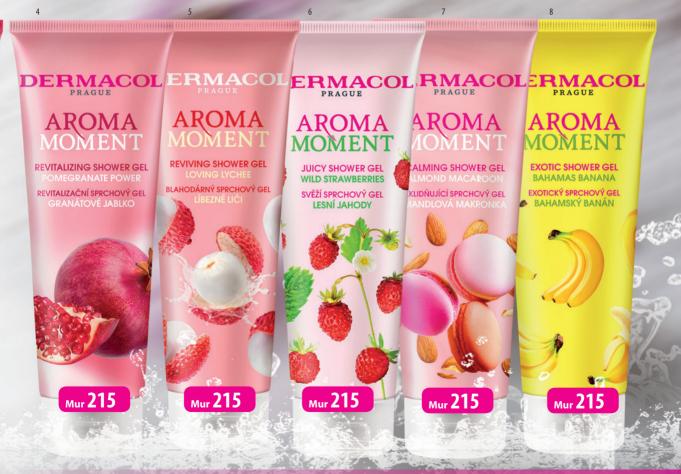

#### **AROMA MOMENT**

Try one of our irresistible shower gels, bath foams, body scrubs, soaps, or creams with their intense fragrance; they will scent your body and refresh your mind.

- 1. RELAXING HAWAIIAN PINEAPPLE SG 250 ml, 4252
- 2. DELICIOUS MACADAMIA TRUFFLE SG 250 ml, 4216
- 3. ENERGIZING SHOWER GEL BLACK CHERRY 4100B, 250 ml
- 4. REVITALIZING SHOWER GEL POMEGRANATE POWER 4225, 250 ml
- 5. REVIVING SHOWER GEL LOVING LYCHEE 4287, 250 ml
- 6. JUICY SHOWER GEL WILD STRAWBERRIES 4250, 250 ml
- 7. CALMING SHOWER GEL ALMOND MACAROON 4254, 250 ml
- 8. EXOTIC SHOWER GEL BAHAMAS BANANA 4255, 250 ml