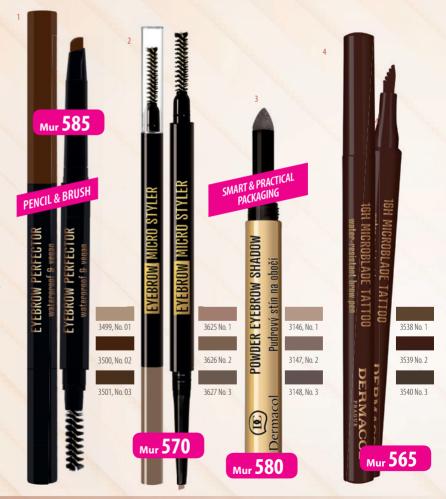

#### 1. EYEBROW PERFECTOR

A practical automatic pencil with an integrated eyebrow brush on the other end will be of great assistance to your make-up routine. Its fine and creamy formula is easy to apply and guarantees a natural appearance. The Eyebrow Perfector is water-resistant, vegan-friendly and paraben-free. It contains shea butter and Carnauba wax.

#### 2. EVERROW MICRO STYLER AUTOMATIC EVERROW PENCIL

The new stylist for perfectly defined eyebrows. A micro eyebrow pencil with an ultra-fine easing tip for precisely shaped and naturally full eyebrows. It perfectly defines even extra fine hairs and gives the eyebrows the desired shape.

#### 3. POWDER EYEBROW SHADOW

A powder eyebrow shadow with a practical applicator for beautifully defined and highlighted eyebrows.

0,89

#### 4. 16H MICROBLADE TATTOO EYEBROW PEN

Contour the perfect brows with the help of the brush end, which enables a precise and delicate application and brings great results. It simulates salon microblading. The long-lasting waterproof color is smudge-proof and will last up to 16 hours.