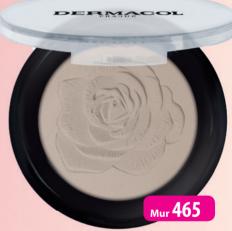

#### **COMPACT POWDER WITH A RELIEF**

This compact powder with a decorative lace relief underlines the natural beauty of the face. It is easy to apply and creates a velvety-matte finish on your complexion that is soft to the touch. 8 g

2400A No. 1

2401A No. 2

2402A No. 3

2403A No. 4

Silky and velvety complexion, don't forget powder, which naturally mattifies the skin.