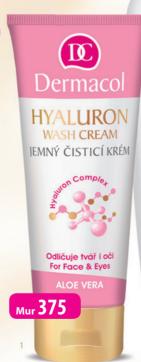

#### 1. HYALURON WASH CREAM

With hyaluronic acid and aloe vera, this cream perfectly cleanses and moisturizes your skin and it is also suitable for removing eye make-up. 5159, 100 ml