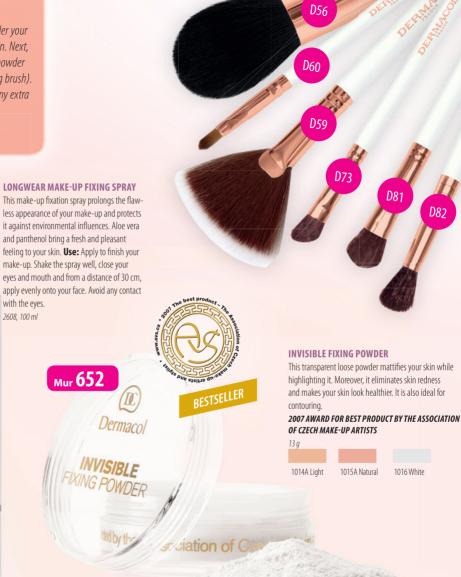

#### **DERMACOL TIP**

First apply the concealer corrector under your eyes, and then onto your nose and chin. Next, brush these places with the natural powder (preferably with a sponge or a blending brush). Let it "sit" and after a while, remove any extra powder with a fine brush.

Mur 575

Silky and velvety complexion, don't forget powder, which naturally mattifies the skin.

#### **COMPACT POWDER WITH A RELIEF**

This compact powder with a decorative lace relief underlines the natural beauty of the face. It is easy to apply and creates a velvety-matte finish on your complexion that is soft to the touch. 8 g

2400A No. 1

2401A No. 2

2402A No. 3

2403A No. 4

Silky and velvety complexion, don't forget powder, which naturally mattifies the skin.