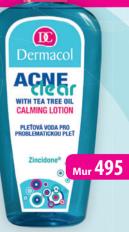

#### **ACNECLEAR CALMING LOTION**

Works effectively against spots, removes impurities and contracts your pores. It perfectly finishes your everyday skin cleansing.

FRAGRANCE FREE

4362, 200 ml