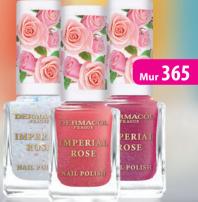

#### IMPERIAL ROSE NAIL POLISHES WITH GLITTER

Shimmering gently nail polishes with a delicate rose scent that you can smell on your nails after they dry.

12 ml

Imperial Rose nail polish 3670, No. 01

Imperial Rose nail polish Imperial Rose nail polish 3671, No. 02 3672, No.03