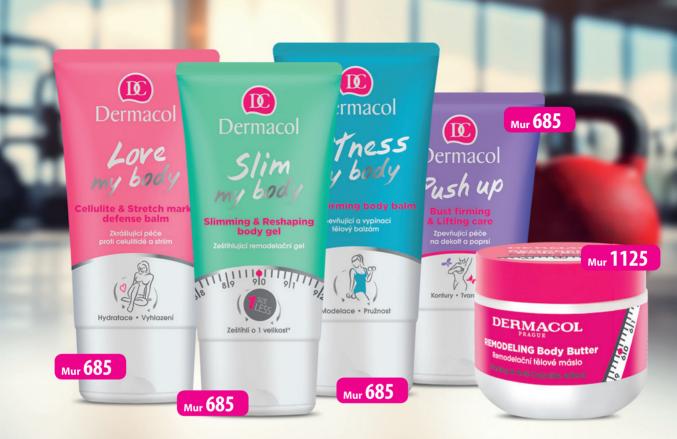

## Get in shape! Be active and take care of yourself with the Fitness line.

We all want to be beautiful and have a dream body, but it is not always easy. A healthy diet, exercise and regular sleep are very important for our body. To promote an active lifestyle, Dermacol has developed the new Fitness line, targeted on problematic areas. Thanks to a cocktail of active ingredients, your body will be pampered and look healthy.

#### LOVE MY RODY

#### Cellulite & Stretch marks defense balm

This beautifying moisturizing balm with hyaluronic acid is effective against stretch marks and cellulite. It eliminates all skin imperfections and helps prevent the formation of new ones. It makes your skin stronger and improves its resistance, firmness and elasticity. A clinical study has shown that as many as 73% of the participants experienced reduced stretch mark visibility after 1 month of use. Apply twice a day onto the problematic parts of your body using circular motions to achieve beautiful and smooth skin.

#### SLIM MY BODY

#### Slimming & Reshaping body gel — One size less\*

This is a very effective remodeling gel that visibly slims and shapes the problematic parts of your body. Its unique formula contains caffeine and seaweed, stimulates fat splitting in the skin, acts against fat deposits and helps eliminate water being retained in tissues.

\*When applied on problematic areas twice a day for a period of at least one month, you will get a firmer and slimmer body and lose up to one size.

#### **FITNESS MY BODY**

#### Extra firming body balm

This firming body lotion with extra active ingredients is for visibly firmer and more elastic skin. It makes your skin stronger and smooth and helps shape your body. Your skin will be moisturized, perfectly soft and smooth. It is a quick-drying and cooling lotion that pleasantly refreshes you. If you use it regularly, your skin will look young and healthy.

#### PIISH-IIP

#### **Bust firming & Lifting care**

This intense push-up firming cream effectively cares for the delicate area of your bust and décolleté. Its rich formula with seaweed extract moisturizes your skin and restores softness and elasticity to your feminine curves. Recommended use: massage using circular motions once to twice a day beginning from your lower bust over the décolleté and up to your neck.

#### REMODELING BODY BUTTER

This remodeling body butter effectively increases your skin's firmness and suppleness while restoring your body's beautifull, firm shape. An extract from black cranberry together with caffeine help eliminate cellulite and make your skin firmer and softer. Its rich, creamy texture is easily absorbed and is also suitable for massages.

4461, 300 ml