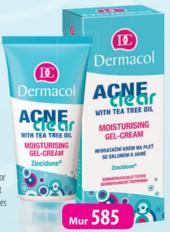

#### ACNECLEAR MOISTURIZING GEL-CREAM

With a non-greasy formula, it is the perfect product for day and night use for problematic, acne-prone skin. It is not heavy on the skin, does not clog pores and leaves the skin soft and supple.