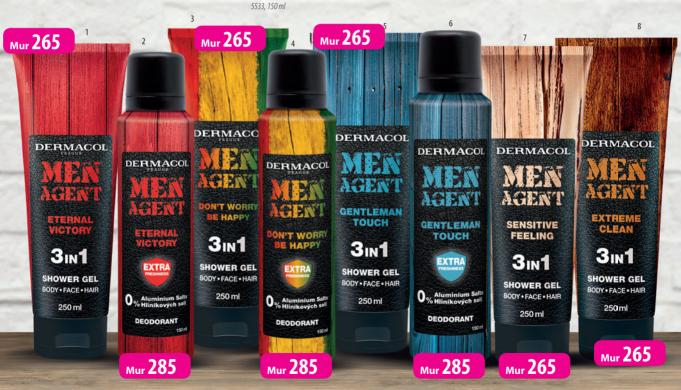

#### 1. MEN AGENT ETERNAL VICTORY 3 IN 1 SHOWER GEL

The vibrant scent of bergamot orange and cedarwood. 5559, 250 ml

#### 2. MEN AGENT ETERNAL VICTORY DEODORANT

The vibrant scent of bergamot orange and cedarwood. 5546, 150 ml

#### 3. MEN AGENT DON'T WORRY BE HAPPY SHOWER GEL

This multifunctional product for men thanks to the invigorating scent full of freshness, fruit and citrus, washes away your everyday worries and puts a smile on your face.

5558, 250ml

#### 4. MEN AGENT DON'T WORRY BE HAPPY DEODORANT

This deodorant with an invigorating citrus scent eliminates unpleasant odors and provides a refreshing effect. The lightly perfumed formula provides long-lasting and gentle protection. 5539, 150ml

#### 5. MEN AGENT GENTLEMAN TOUCH 3 IN 1 SHOWER GEL

This shower gel with panthenol and other active ingredients cares for both for your hair and body.

5551. 250 ml

#### 6. MEN AGENT GENTLEMAN TOUCH DEODORANT

This deodorant with an intense and smart scent eliminates unpleasant odors and is gentle on your skin. It does not contain any aluminum salts.

7. MEN AGENT SENSITIVE FEELING 3 IN 1 SHOWER GEL

This shower gel with panthenol and other active ingredients cares for both for your hair and body.

5553. 250 ml

8. MEN AGENT EXTREME CLEAN 3 IN 1 SHOWER GEL

cares for both for your hair and body.

This shower gel with panthenol and other active ingredients

5550, 250 ml