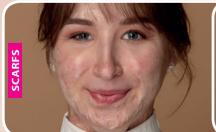

## Make - up Cover is widely used as a PROFESSIONAL MAKE-UP for photo or film shoots, modeling and for festive occasions

#### **DERMACOL MAKE-UP COVER**

Dermacol Make-up Cover has a long-lasting effect and covers skin defects. It is the perfect corrector for dark under-eye, unpleasant spots, and skin blemishes. It completely covers acne, scars, pimples, loss of pigmentation, post-surgical bruising, tattoos etc. It may be used on the entire face or body for colour correction, darkening or lightening the skin tones. 30 g

# Make-Up Cover helps to conceal imperfections

## Make-Up Cover is solution for these imperfections:

dark circles under the eyes, scars, acne, pimples, veins, bruises, any pigment loss, pigment spots, and can even cover a tattoo, if needed.

Covering Xtreme Corector gives you the perfect camouflage! For an immediately radiant look.