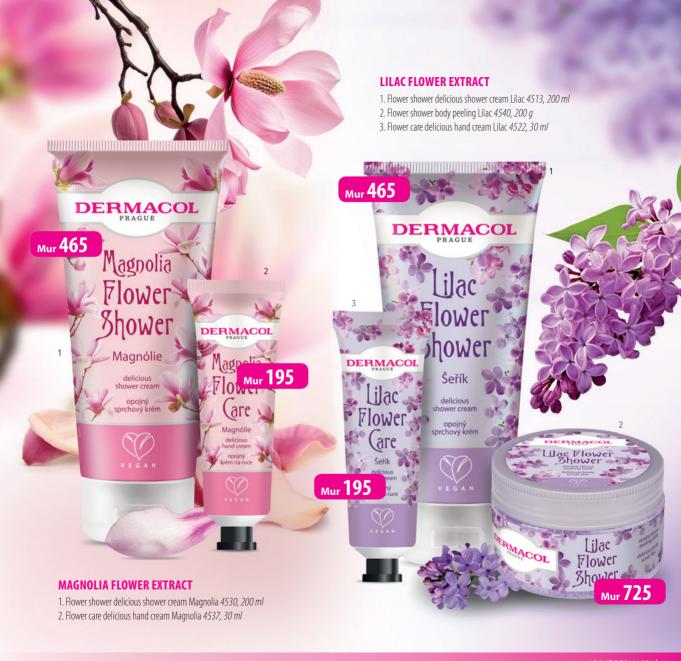

log the pores and reduces sebum formation.

30 ml



1221, No. 1



1223, No. 3

Mur **695** 

**Mur 485** 

DERMACOL

CORRECTO



#### **ACNECOVER MATTIFYING POWDER**

This is a compact powder specially developed for problematic skin. It contains Australian Tea Tree Oil extract that mattifies and evens out your skin tone, leaving you with a flawless, natural finish. It absorbs excessive sebum and does not clog pores. 11 g







2330A, Shell 02

## Inspired by the scents of your favorite flowers



#### **ROSE FLOWER EXTRACT**

- 1. Flower shower delicious shower cream Rose 4214, 200 ml
- 2. Flower shower body peeling Rose 4541, 200 a
- 3. Flower care creamy hand soap Rose 4542, 250 ml
- 4. Flower care hand cream Rose 4528, 150 ml
- 5. Flower care delicious hand cream Rose 4523, 30 ml







#### **AROMA MOMENT**

Try one of our irresistible shower gels, bath foams, body scrubs, soaps, or creams with their intense fragrance; they will scent your body and refresh your mind.

- 1. RELAXING HAWAIIAN PINEAPPLE SG 250 ml, 4252
- 2. DELICIOUS MACADAMIA TRUFFLE SG 250 ml, 4216
- 3. ENERGIZING SHOWER GEL BLACK CHERRY 4100B, 250 ml
- 4. REVITALIZING SHOWER GEL POMEGRANATE POWER 4225, 250 ml
- 5. REVIVING SHOWER GEL LOVING LYCHEE 4287, 250 ml
- 6. JUICY SHOWER GEL WILD STRAWBERRIES 4250, 250 ml
- 7. CALMING SHOWER GEL ALMOND MACAROON 4254, 250 ml
- 8. EXOTIC SHOWER GEL BAHAMAS BANANA 4255, 250 ml





#### WITH GENTLE COCONUT SCENT

This fine shower gel, body scrub, bath foam, hand cream and soap transport vourself to a Brazilian beach and let the sweet scent of coconut carry you aw