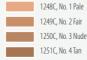

#### **BB BEAUTY BALANCE CREAM 8IN1**

This moisturizing tinting cream combines the best of skin care and foundation. This tinted cream will perfectly even your skin and supply it with a beautifully radiant and natural look. In just one single step moisturizers, nourishes, protects, and hides minor skin imperfections. Its ultra-delicate texture instantly moisturizes for a full 24 hours.

- 30 ml
- SPF 15
- 85% natural ingredients
- VEGAN
- All skin types

1213. No. 1 Fair

1214, No. 2 Nude

1215, No. 3 Shell

1216, No. 4 Sand

Mur 345

**Mur** 695