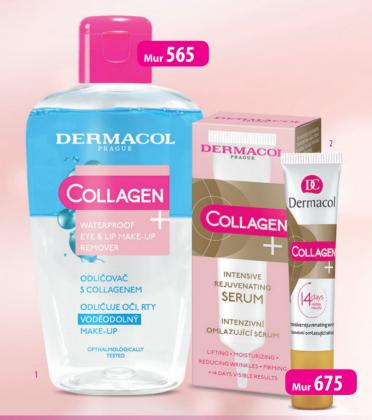

#### 1. COLLAGEN+ WATERPROOF EYE & LIP MAKEUP REMOVER

It combines oil and water for precise and gentle make-up removal, also highly effective for removing waterproof and long-lasting make-up. 4262, 150 ml

#### 2. COLLAGEN+ INTENSIVE REJUVENATING SERUM

It reduces existing wrinkles and acts against the formation of new ones. It helps increase the content of collagen and elastin, lifts the skin and restores its firmness and density. Your skin will be moisturized. 5003A, 12 ml