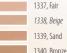

#### **INFINITY MAKE-UP & CORRECTOR**

Multi-purpose, high-coverage make-up and corrector 2in1 covers all imperfections, pigment spots and gives the skin a flawless velvety look. The extra light, high-coverage fluid texture leaves skin flawless all day long.

1333, No. 01

1335, No. 03

1334, No. 02

1336, No. 04