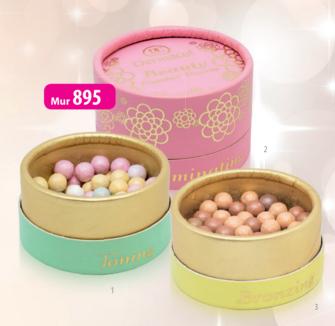

#### **BEAUTY POWDER PEARLS**

Unique beautifying pearls for the face will give your skin a healthy and radiant look and will even its tone with just a single brush stroke. The multi-colored pearls will provide a natural and alluring effect, and they amazingly brighten even tired skin. Thanks to their light texture, they are very easy to apply, do not overload the skin and do not clog pores.

#### 1. TONING

To even the skin tone and brighten your skin for a naturally healthy appearance. 2405, 25 q

#### 2. ILLUMINATING

For brightening and as a delicate blush for a fresh and youthful look. 2406, 25 a

#### 3. BRONZING

For a natural tan effect and brightening bronze tones. 2407, 25 g