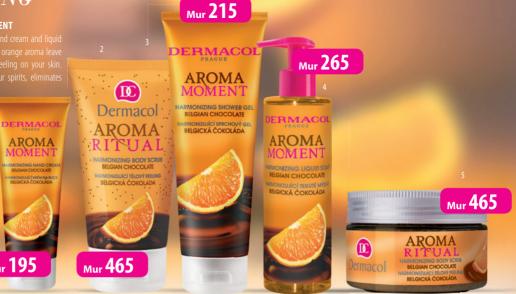

#### WITH A CHOCOLATE AND ORANGE SCENT

soap with a refill pack with a chocolate and orange aroma leave Orange oil refreshes your mind, boosts your spirits, eliminates

- 2. BODY SCRUB. 4045A. 150 ml