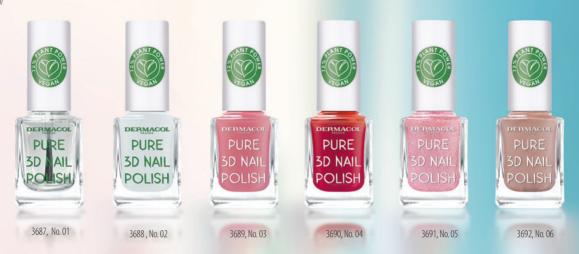

#### PURE 3D NAIL POLISH

7296 natural ingredients / Vegan / 21-free formula Green technology: Natural ingredients derived from plant biomass such as sugar cane, cassava, cotton and maize. They replace solvents, dyes and nitrocellulose that come from petroleum.

Mur 425

11ml