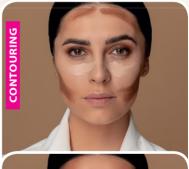

#### Dermacol tip

For the best application, gently tap the make-up onto completely clean skin with your fingers or with a damp make-up sponge. Start at the forehead and continue towards the hairline and then downwards along the cheeks to the chin line. Finish it on your nose, cheeks and chin. Do not forget the neck.