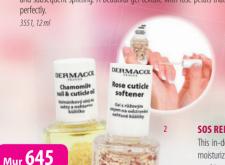

#### 1. CHAMOMILE NAIL & CUTICLE OIL

The deeply nourishing chamomile oil with a practical roll-on applicator perfectly cares for and nourishes your nails. It is enriched with vitamin A and E which intensively regenerates the cuticle and strengthens the nails.

3550, 12 ml

#### 2. ROSE CUTICLE SOFTENER

This gel with rose oil removes and softens the cuticle, prevents its dehydration and subsequent splitting. A beautiful gel texture with rose petals that absorbs perfectly.