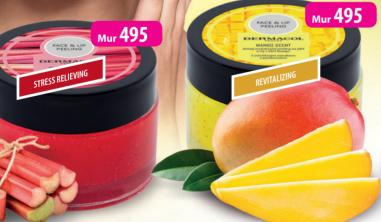

#### ANTISTRESS SUGAR PEELING FACE AND LIPS

Anti-stress peeling scrub with orange oil and cranberry extract. With a rhubarb scent that eliminates tension from the skin. 4243, 50 a

#### **REVITALIZING SUGAR PEELING FACE AND LIPS**

Revitalizing peeling scrub with panthenol, calendula extract and a complex of vitamins A, E and F eliminates greyish skin tones, revives dull skin and helps revitalize it. With the scent of juicy mango. 4244, 50 a