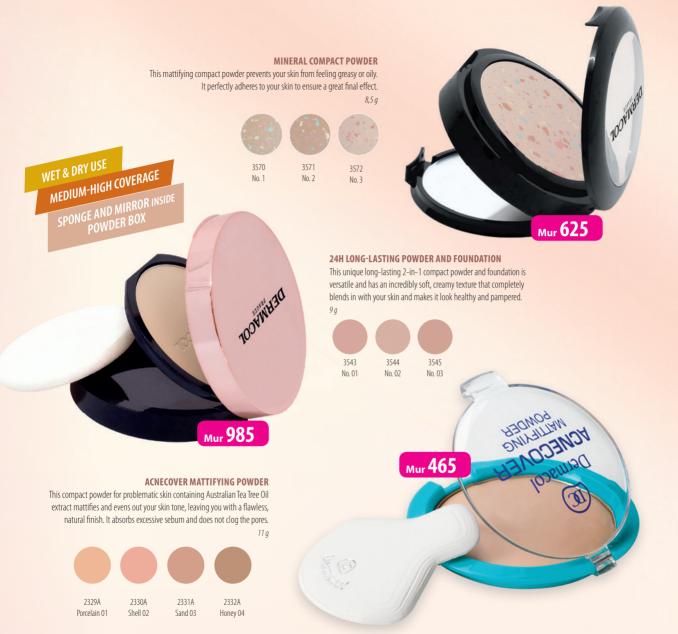

#### **ACNECOVER MATTIFYING POWDER**

This is a compact powder specially developed for problematic skin. It contains Australian Tea Tree Oil extract that mattifies and evens out your skin tone, leaving you with a flawless, natural finish. It absorbs excessive sebum and does not clog pores. 11 g

2330A, Shell 02