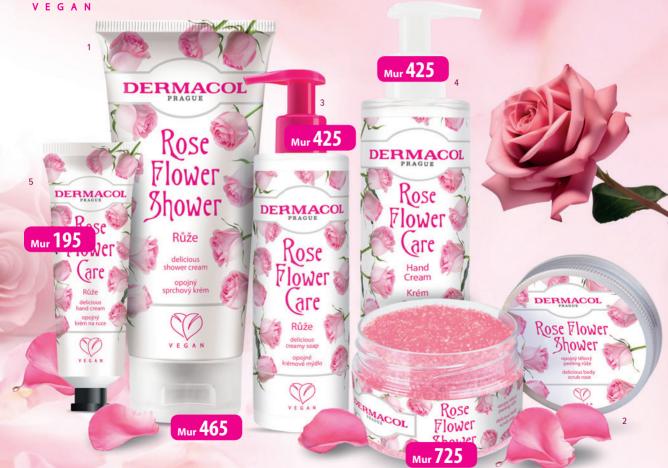

#### **ROSE FLOWER EXTRACT**

- 1. Flower shower delicious shower cream Rose 4214, 200 ml
- 2. Flower shower body peeling Rose 4541, 200 a
- 3. Flower care creamy hand soap Rose 4542, 250 ml
- 4. Flower care hand cream Rose 4528, 150 ml
- 5. Flower care delicious hand cream Rose 4523, 30 ml