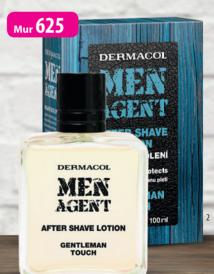

## 2. MEN AGENT GENTLEMAN TOUCH AFTER SHAVE LOTION

This pleasantly scented after shave lotion refreshes and soothes irritated and red skin after shaving. 5545, 100 ml