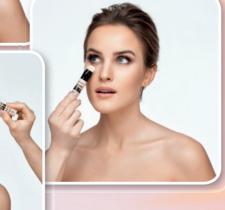

# Make-Up Cover helps to conceal imperfections

## Make-Up Cover is solution for these imperfections:

dark circles under the eyes, scars, acne, pimples, veins, bruises, any pigment loss, pigment spots, and can even cover a tattoo, if needed.

Covering Xtreme Corector gives you the perfect camouflage! For an immediately radiant look.