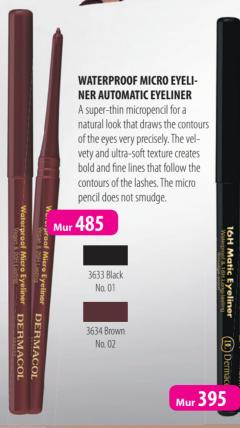

### **16H MATIC EYELINER** This automatic eyeliner provides a long-lasting effect and high coverage. 2121, White No. 1 2123. Brown No. 3 2124, Black No. 4 2148, Anthracite No 5