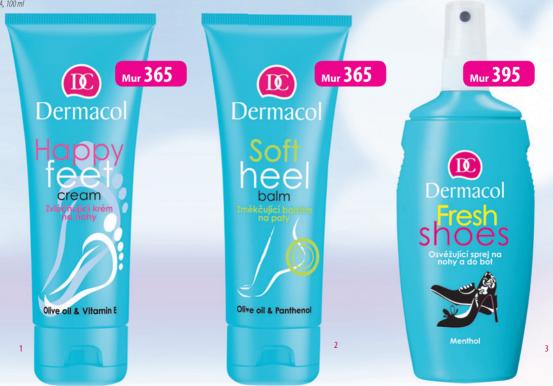

# Don't forget about your feet

#### 1. HAPPY FEET CREAM

This foot cream with olive oil and vitamin E softens and nourishes your feet's stressed skin. It effectively increases your skin's elasticity, supports regeneration and moisturizes it. 5214A. 100 ml

#### 2. SOFT HEEL BALM

This balm effectively regenerates the skin of your feet and moisturizes it. Salicylic acid protects against the formation of rough skin on your heels and eliminates itching. 5215A. 100 ml

#### 3. FRESH SHOES SPRAY

This Fresh Shoes Spray provides 24-hour protection against unpleasant odors. It effectively eliminates the odor of sweating feet and its fresh scent refreshes your skin and makes your shoes pleasantly fragrant. 5216. 130 ml