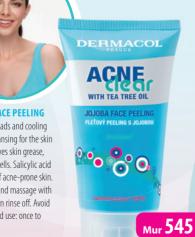

#### **ACNECLEAR JOJOBA FACE PEELING**

Face peeling with jojoba beads and cooling menthol provides deep cleansing for the skin and clogged pores. It removes skin grease, blackheads and dead skin cells. Salicylic acid improves the appearance of acne-prone skin. **Use:** Apply onto wet skin and massage with gentle circular motions, then rinse off. Avoid the eye area. Recommended use: once to twice a week.

4348, 150 ml