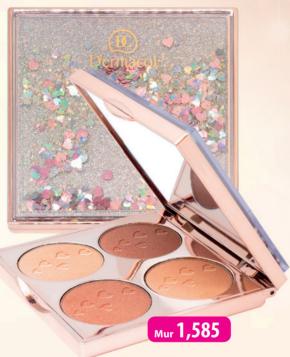

#### A MULTI-FUNCTIONAL BRIGHTENING PALETTE

This luxurious illuminating palette will please every woman who wants to be able to touch up on her make-up any time during the day.

The palette contains two shades of highlighter, a blush and a bronzer.

3129, 10 g