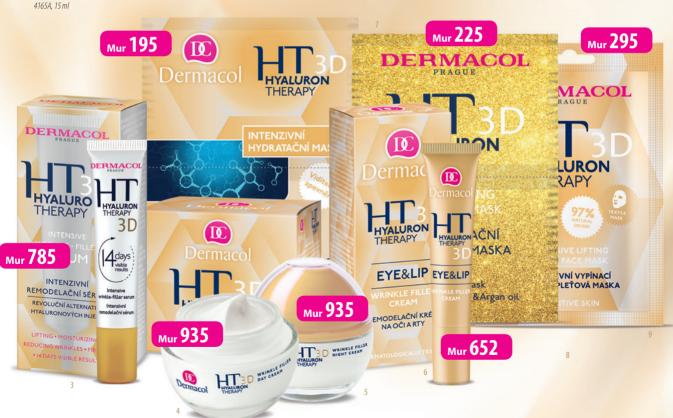

#### 3. HYALURON THERAPY INTENSIVE WRINKLE FILLER SERUM

This highly effective remodeling lifting serum is a revolutionary alternative to hyaluronic acid injections. It protects your skin and restores its firmness and structure. 5002 12 ml

#### 4. HYALURON THERAPY WRINKLE FILLER DAY CREAM

This cream restores facial contours on a long-term basis, fills in wrinkles and increases collagen and elastin formation in your skin. SPF 15 4163B 50 ml

#### 5. HYALURON THERAPY WRINKLE FILLER NIGHT CREAM

This cream restores the 3D structure and density of your skin, fills in wrinkles and rejuvenates your skin during the night. 4164A 50 ml

#### 6. HYALURON THERAPY EYE & LIP WRINKLE FILLER CREAM

This cream fills in wrinkles, rejuvenates and moisturizes the sensitive area around the eyes and lips. Fragrance-free