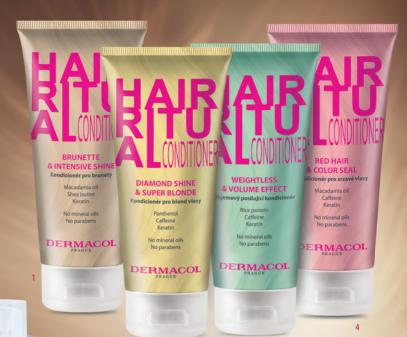

#### 1. BRUNETTES

4808 Hair Ritual Conditioner Brunette. 200 ml

2. BLONDES

4803 Hair Ritual Conditioner Super Blond, 250 ml

#### 3. VOLUME

4801 Hair Ritual Conditioner Volume. 200 ml

#### 4. RED HAIR

4813 Hair Ritual Conditioner for Red Hair, 200 ml

dené blond odstíny HAIR GROWTH & SERUM it - Argan oil - Caffeine vypadávání vlasů EGAN Akosky™ Azuki Caffeine - Biotin ral oils VEGAN No silicons No silicons • No parabent COL No mineral oils