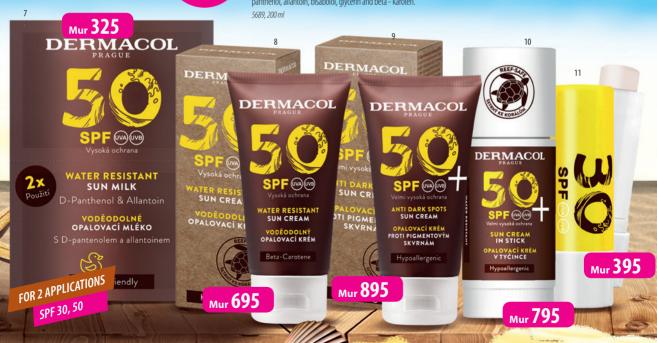

#### I TAN ROOSTER SIIN MILK

Prevents damage and premature aging of the skin due to UV radiation. Light, non-greasy texture is easy to spread. The milk hydrates, softens and regenerates. Contains panthenol, beta-karotene, allanto-in, vitamine E, grape seeds oil, almond oil and tanositole.

#### 2. WATER-RESISTANT SUN MILK SPF 20

Shields from UVA and UVB filters. Contains vitamine E, beta-karotene, panthenol, almond oil and allantoin. Spray application. 5685. 200 ml

#### 3. WATER RESISTANT SUN MILK SPF 30

Shields from UVA and UVB filters. Contains vitamine E, beta-karotene, panthenol, almond oil and allantoin. Spray application.

### 4. WATER RESISTANT SUN MILK SPF 30, WITH FLIP – TOP

Gentle and photo — stable UVA and UVB filters. Contains vitamine E, panthenol, allantoin, bisabolol, glycerin and beta - karoten 5688. 200 ml

#### 5. WATER RESISTANT SUN MILK SPF 50, WITH FLIP – TOP

Gentle and photo — stable UVA and UVB filters. Contains vitamine E, panthenol, allantoin, bisabolol, glycerin and beta - karoten.

#### 6 and 7, WATER RESISTANT SUN MILK

SPF 30.5692, 2x 15 ml, SPF 50, 5693, 2x 15 ml

#### 8. WATER REISTANT SUN CREAM SPF 50

Packed in a tube. Gentle UVA and UVB filters. Contains beta — karoten, panthenol, allantoin, bisabolol, glycerin and vitamine E. SPF 50. 5684. 50 ml

## 9. WATER RESISTANT ANTI DARK SPOTS SUN CREAM SPE 50

Contains gentle and photostable UVA and UVB filters, kalpariane, acid hyaluronic and niacinamide. Prevents from the formation of pigment spots as well as from the premature skin aging. Lightens already formed pigment spots.

SPF 50, 5691, 50 ml

#### 10. SUN CREAN IN STICK SPF 50+

Gentle UVA and UVB filters. Contains acid hyaluronic, vitamine E, apricot and sunflower oil, bee wax. Hypoallergenic.

5690, 24 q

#### 11. PROTECTING SUN LIP BALM SPF 30

Pleasant coconut scent. Contains vitamine E, apricot and sunflower oil, bee wax.

5694, 4,8 g