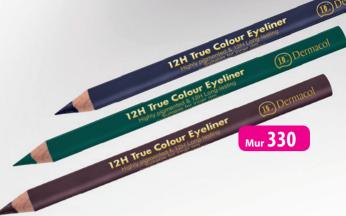

#### 12H TRUE COLOUR EYELINER

A highly-pigmented eyeliner/kajal for a long-lasting effect up to 12 hours. Extremely effective.

2132, No. 4 Light brown

2136, No. 8 Black

Green

2153, No. 9

Army green

2134, No. 6 Dark brown