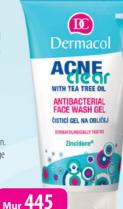

#### ACNECLEAR ANTIBACTERIAL FACE WASH GEL

This gel is specially designed for deep cleansing of acne-prone skin, it removes all impurities, visibly contracts pores, supports skin regeneration and refreshes the skin. 4359A. 150 ml