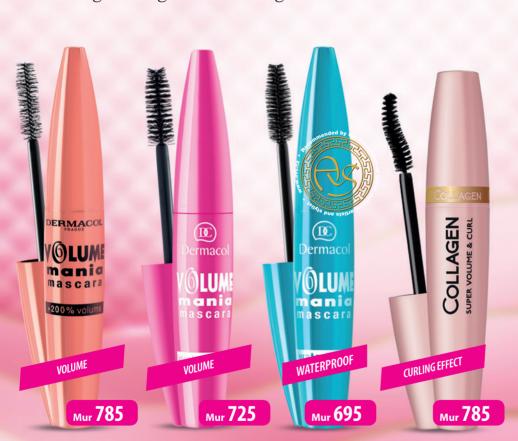

#### **VOLUME MANIA +200% MASCARA**

This maximum volumizing mascara provides nearly triple volume and dimension to your eyelashes! A special volume brush that applies the optimum amount of color, and ensures a perfect result. Paraben-free.

3585, Black, 10,5ml

#### **VOLUME MANIA MASCARA**

This absolutely black mascara has an ergonomically shaped brush to help create magnificent volume for the eyelashes.

2229A, Black, 10 ml

#### **VOLUME MANIA WATERPROOF MASCARA**

This waterproof and absolutely black mascara provides an extremely long-lasting wear and enhances the volume of your eyelashes.

#### 2225, Black, 9 ml

#### **VOLUME MANIA WATERPROOF MASCARA**

This waterproof and absolutely black mascara provides an extremely longlasting wear and enhances the volume of your eyelashes.

3686, Black, 9 ml

Special shape of 6 "balls" with bristles of different lengths guarantee an even and gradual application of the material, without unnecessary deposits of paint and unwanted fluff. The arcs of the brush lift the eyelashes from the root and enable their precise shaping to the desired panoramic volume and length.

3749, Black, 12,5 ml