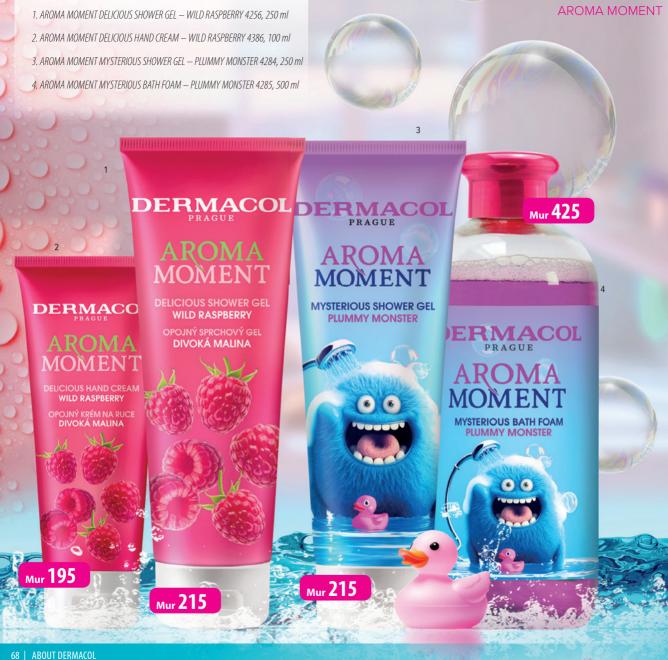

#### **AROMA MOMENT**

Try one of our irresistible shower gels, bath foams, body scrubs, soaps, or creams with their intense fragrance; they will scent your body and refresh your mind.

- 1. RELAXING HAWAIIAN PINEAPPLE SG 250 ml, 4252
- 2. DELICIOUS MACADAMIA TRUFFLE SG 250 ml, 4216
- 3. ENERGIZING SHOWER GEL BLACK CHERRY 4100B, 250 ml
- 4. REVITALIZING SHOWER GEL POMEGRANATE POWER 4225, 250 ml
- 5. REVIVING SHOWER GEL LOVING LYCHEE 4287, 250 ml
- 6. JUICY SHOWER GEL WILD STRAWBERRIES 4250, 250 ml
- 7. CALMING SHOWER GEL ALMOND MACAROON 4254, 250 ml
- 8. EXOTIC SHOWER GEL BAHAMAS BANANA 4255, 250 ml