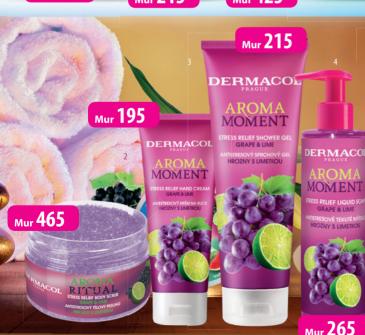

#### WITH GRAPE AND A LIME SCENT

This stress-relief shower gel, body lotion, scrub, oil, hand cream, bath foam, and liquid soap with a refill pack with grape seed oil and a lime scent relieve any built-up stress and calm your body and mind after

1. BODY SCRUB, 4115, 200 g 2. HAND CREAM, 4376, 100 ml 3. SHOWER GEL. 4040B. 250 ml 4. LIQUID SOAP, 4203, 250 ml 5. BATH FOAM, 4213, 500 ml

Mur 425

SS RELIEF LIQUID 50 GRAPE & LIME

TRESOVÉ TEKUTÉ MÍT ROZNY S LIMETKOU

#### HARMONIZING