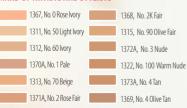

## **CHOOSE YOUR SHADE**

Mur 794 KE-UP COVER MAKE-UP COVER

ш

WARM VERY LIGHT NEUTRAL COOL WARM LIGHT NEUTRAL COOL WARM ш MEDIUM Z NEUTRAL 0 COOL WARM MEDIUM TO DARK 4 NEUTRAL I S COOL WARM NEUTRAL COOL

WARM

NEUTRAL

COOL

207 **VERY LIGHT BEIGE** 208 209 **VERY LIGHT IVORY VERY LIGHT BEIGE** 210 LIGHT BEIGE 211 212 LIGHT BEIGE ROSY LIGHT ROSY 218 225 MEDIUM BEIGE/YELLOW **MEDIUM BEIGE** 213 **MEDIUM BEIGE** 215 226 **MEDIUM BEIGE** MEDIUM BEIGE/OLIVE 222 **GOLDEN BEIGE** 221 **SANDY BEIGE** 224 228 CARAMEL **DARK ORANGE** 223 DARK BEIGE/OLIVE

229 MEDIUM BROWN