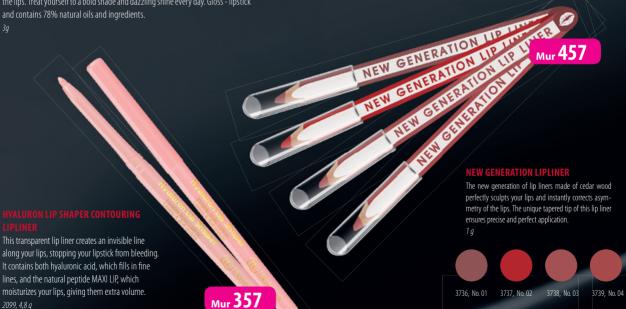

Besides stimulating their growth, the mascara will also enhance the volume and firmness of your lashes and accentuate even the shortest invisible ones. Thanks to Biotinyl-GHK, your eyelashes will be nourished and firmer starting from the roots, and their growth will be literarily unstoppable. 3526, Black, 9,5 ml

This ultra-nourishing mascara primer gives a super-volume to your lashes. The unique beige shade enriched with peptide formula promotes lash growth! 3525, 7,5ml





The new collection of creamy lipsticks with a glossy 3in1 effect. The moisturizing lipstick has a soft and pleasant texture that is easy to apply and perfectly smooths the lips. Treat yourself to a bold shade and dazzling shine every day. Gloss - lipstick and contains 78% natural oils and ingredients.

2099, 4,8 q











## A revolutionary two-phase 16h lip colour becomes a bestseller!



## Well-manicured nails represent you!

Choose from a wide selection of nail polish colors from trendy nude, palyful pink, unforgettable red and many other distinctive shades and give your nails a professional-looking manicure.



#### 1. FAST DRYING BASE COAT

This ultra-fast drying adhesive base coat smoothens and treats the nail surface and perfectly prepares it for the application of nail polish.

2978 11 ml

#### 2. ULTRA GLOSS TOP COAT

It instantly locks in nail polish under a strong and smooth coat, thereby protecting the nail polish against color fading. It provides an extra gloss surface and keeps the nail color fresh for a long time. 2979. 11 ml

#### 3. 3 IN 1 NAIL REPAR

This professional nail treatme