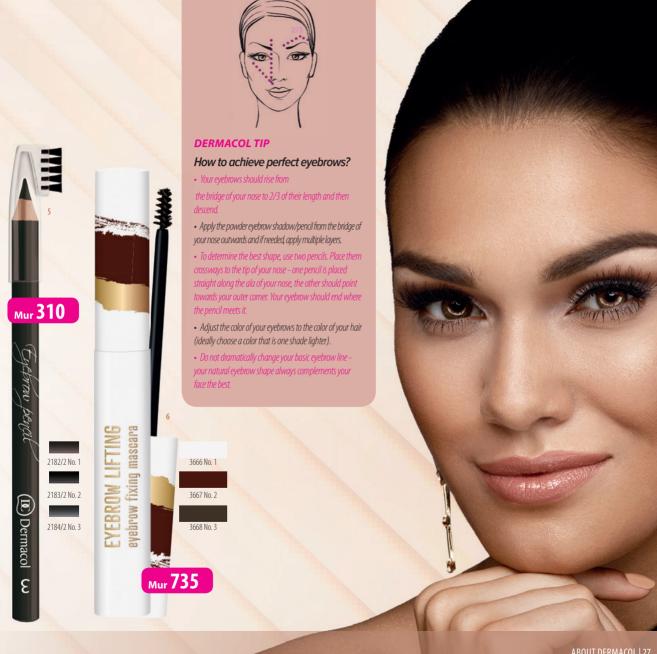

#### 5. EYEBROW PENCIL

Soft pencils beautifully define and highlight your ey brow line while coloring it at the same time.

1,69

#### 6. EYEBROW LIFTING EYEBROW STYLING WAX GEL

The liquid wax visibly thickens and fixes the brows. Thanks to the styling brush, it will help to groom and lift individual hairs while fixing them at the same time. Once dry, the gel remains transparent, will not crumble, and will not stick. It will fix the eyebrows into the desired shape and give them fullness and density.