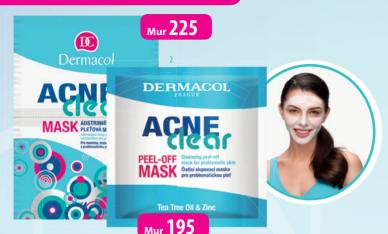

#### 1. ACNECLEAR MASK

For oily, combination and acne-prone skin with a special clay component and a blend of herbal extracts, it pleasantly cools your skin, soothes irritation, cleans the skin and contracts the pores. Zincidone® regulates the formation of excess sebum.

 $5142C, 2 \times 8q$ 

#### 2. ACNECLEAR CLEANSING PEEL-OFF MASK

This peel-off cleansing mask perfectly removes impurities, excessive grease and dead skin cells. It keeps the skin pores clean and reduces and suppresses sebum and acne formation.

5180.8ml