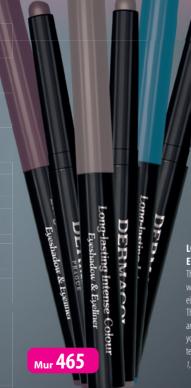

#### LONG-LASTING INTENSE COLOR EYE SHADOW & EYELINER

Inis smart eye shadow and eyeliner in one will absolutely charm you. It can be applied either as an eye shadow or as an eyeliner. The practical telescopic applicator allows for an easy and precise application according to your wishes. The creamy and long-lasting texture increases the ease of use.

#### **BLACK SENSATION**

GET SEDUCED BY BLACK MAGIC

**Mur 347** 1. ULTRA BLACK DIPLINER A liquid eyeliner with a fixed applicator with a thin tip for precise contouring. 2080, 2,8 ml 2. MATT BLACK

An automatic matte eye pencil – does not need sharpening. 2076, 4,3 q

#### 3. PRECISE EYELINER

An eye marker with an extra thin and flexible tip. 2078 black. 3497 brown

3498 grey Mur 405 6,19

Mur **347** 

3497, Braun

#### 12H TRUE COLOUR EYELINER

A highly-pigmented eyeliner/kajal for a long-lasting effect up to 12 hours. Extremely effective.

2132, No. 4 Light brown

2136, No. 8 Black

Green

2153, No. 9

Army green

2134, No. 6 Dark brown

#### **CRYSTAL LOOK AUTOMATIC EYELINER** Crystal look automatic eyeliner defined eyelines with glitter effects and very intense pigmentation. An automatic waterproof retractable Crystal Look eye pencil with a creamy formula and glitter and metallic effects. Mur 395 RYSTAL LOOK WATERPROOF EVELINER 3552 Bronze No. 01 DERMACOL DERMACOL 3553 Violet No. 02 3554 Opal

### **16H MATIC EYELINER** This automatic eyeliner provides a long-lasting effect and high coverage. 2121, White No. 1 2123. Brown No. 3 2124, Black No. 4 2148, Anthracite No 5