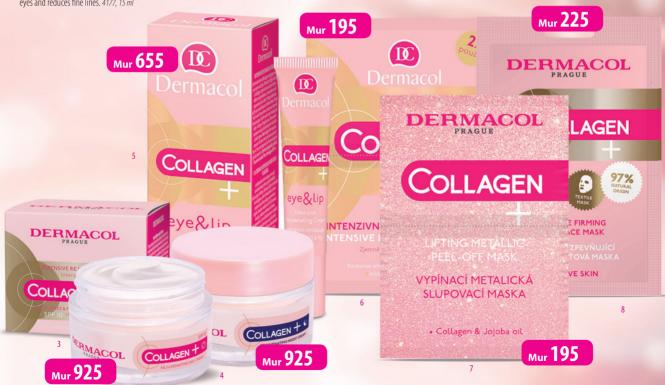

#### 1. COLLAGEN+ WATERPROOF EYE & LIP MAKEUP REMOVER

It combines oil and water for precise and gentle make-up removal, also highly effective for removing waterproof and long-lasting make-up. 4262, 150 ml

#### 2. COLLAGEN+ INTENSIVE REJUVENATING SERUM

It reduces existing wrinkles and acts against the formation of new ones. It helps increase the content of collagen and elastin, lifts the skin and restores its firmness and density. Your skin will be moisturized. 5003A, 12 ml

## Intense rejuvenation for your skin!

After the age of 35, the signs of skin aging become more prominent and most people notice that their expression lines appear deeper. The skin becomes drier, starts losing its elasticity and takes much longer to regenerate. This is mostly due to collagen and elastin loss, and in women, it is also due to a lower estrogen level. Thanks to a cocktail of active ingredients, the Collagen+ face line makes your skin smoother, brighter and thoroughly moisturized and nourished. Your skin will look fresh and young!

#### 3. COLLAGEN+ INTENSIVE REJUVENATING DAY CREAM

The cream was developed to soften and rejuvenate your skin. It moisturizes your skin, noticeably reduces the depth of wrinkles and makes your facial contours firmer. Its high quality formula with a high content of collagen and seaweed extract increases the firmness of your skin and restores its elasticity and freshness.

SPF 10 4175, 50 ml

#### 4. COLLAGEN+ INTENSIVE REJUVENATING NIGHT CREAM

With its high-quality nourishing formula, it provides optimal care for your skin while you sleep. It reduces the visibility of deep wrinkles, making your skin firmer and softer, while at the same time moisturizing it. If used regularly, it restores the skin's youthful appearance, elasticity and energy. 4176, 50 ml

#### 5. COLLAGEN+ INTENSIVE REJUVENATING EYE & LIP CREAM

This cream eliminates the visible signs of aging around your eyes and lips. Thanks to its high content of collagen, hyaluronic acid, and other effective ingredients, it smoothens and rejuvenates your skin. It helps eliminate puffy eyes and reduces fine lines. 4177, 15 ml

#### 6. COLLAGEN+ INTENSIVE REJUVENATING MASK

This mask lifts, nourishes and rejuvenates tired skin. It restores the skin's firmness and elasticity, while seaweed extract regenerates and moistures your skin. After application, your skin will be pleasant to the touch and look fresh and younger. 5155,  $2 \times 8a$ 

#### 7. COLLAGEN+ LIFTING PEEL-OFF MASK

This lifting peel-off mask with collagen and seaweed immediately improves the appearance of loose skin and smoothens fine lines. The result is bright skin, recharged with new energy, and firmer face contours. 5172, 2x7,5ml

#### 8. COLLAGEN+ INTENSIVE FIRMING TISSUE FACE MASK

Collagen and Elastin make your skin firmer and more elastic and improve its tonus.

Application of the mask reduces the appearance of wrinkles and fine mimic lines and restores the elasticity of your skin 5005, IDCS