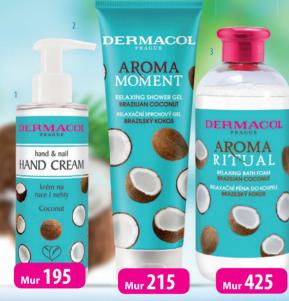

#### WITH GENTLE COCONUT SCENT

This fine shower gel, body scrub, bath foam, hand cream and soap transport vourself to a Brazilian beach and let the sweet scent of coconut carry you away. They help skin regeneration, moisturize it and a sweet coconut scent relaxes and stimulates your mind.

- 1. HAND & NAIL CREAM, 4392, 150ml
- 2. SHOWER GEL. 4222, 250ml
- 3. BATH FOAM, 4227, 500ml
- 4. LIOUID SOAP, 4205, 250ml
- 5. BODY SCRUB, 4226, 200g

DERMACOL **AROMA** BRAZILIAN COCONUT RIAXAČNÍ TEKUTÉ MÝDL BRAZILSKÝ KOKOS

Mur **265** 

Mur 465