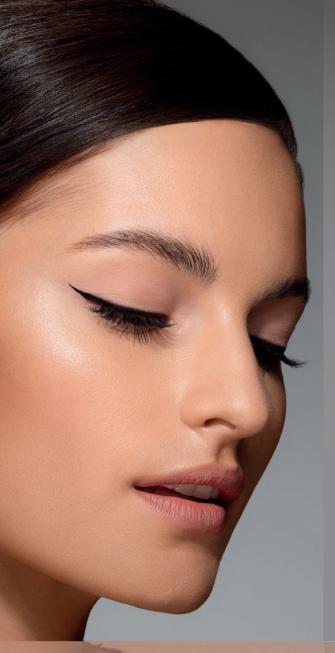

## DERMACOL TIP

Apply the eyeshadow with gentle strokes on the lid, spread evenly and thoroughly. Then line the eyes with the eyeliner with a gentle stroke.

# Enhance the beauty