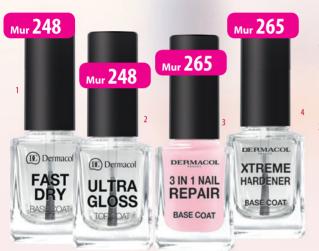

#### 1. FAST DRYING BASE COAT

This ultra-fast drying adhesive base coat smoothens and treats the nail surface and perfectly prepares it for the application of nail polish.

2978 11 ml

#### 2. ULTRA GLOSS TOP COAT

It instantly locks in nail polish under a strong and smooth coat, thereby protecting the nail polish against color fading. It provides an extra gloss surface and keeps the nail color fresh for a long time. 2979. 11 ml

#### 3. 3 IN 1 NAIL REPAR

This professional nail treatment is made of a special formula containing chestnut extract for strengthening the nail beds. It works as an effective vitamin bomb (vitamins F. B5, F) for brittle and splitting nails that lack vitamins. 3560, 11ml

#### 4. XTREME HARDENER

This professional nail treatment works as a protective shield on your nails. A special formula makes your nails grow faster, in just one week, your nails will be visibly stronger, firmer and harder. 3559 11ml