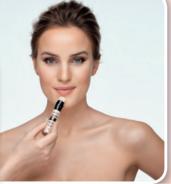

## Make - up Cover is widely used as a PROFESSIONAL MAKE-UP for photo or film shoots, modeling and for festive occasions

#### **DERMACOL MAKE-UP COVER**

Dermacol Make-up Cover has a long-lasting effect and covers skin defects. It is the perfect corrector for dark under-eye, unpleasant spots, and skin blemishes. It completely covers acne, scars, pimples, loss of pigmentation, post-surgical bruising, tattoos etc. It may be used on the entire face or body for colour correction, darkening or lightening the skin tones. 30 g