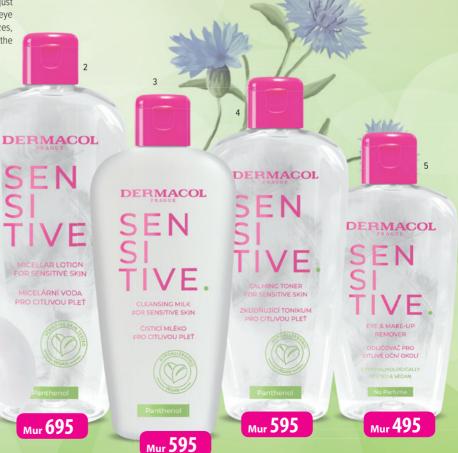

## Balance your skin!

Sensitive skin is characterized by redness and swelling and it negatively responds to both external (smoky environments, light, cold) and internal (stress) influences, as well as washing and cleansing. It shows symptoms such as itching, burning and increased tension.

Oat extract has anti-inflammatory and antioxidant effects and helps moisturizing.

Cucumber extract perfectly moisturizes, regulates water loss in the skin and helps it retain its moisture.

Cornflower extract moisturizes and soothes irritated skin.

Olive extract can perfectly bind to moisture and increase skin hydration. It has a regenerating effect and is great help for sensitive skin.

#### 1. SENSITIVE FACE CREAM

Intensely soothing face cream with hyaluronic acid and panthenol effectively moisturizes and protects the skin against negative external factors. Plant extracts of immortelle and calendula relieve irritation and redness both immediately and in the long term, and restore the skin's natural barrier = decrease skin sensitivity and reactivity.

4263. 50 ml

#### 2. SENSITIVE MICELLAR LOTION

This make-up removing and cleansing micellar lotion with panthenol and cucumber extract gently removes make-up and impurities in just one step. It is also suitable for removing eye make-up. Cucumber extract moisturizes, regulates water loss in the skin and increases the elasticity of skin tissue

#### 3. SENSITIVE CLEANSING MILK

Calming cleansing milk soothes the skin and increases its resistance to negative external factors. Panthenol moisturizes and regenerates. Olive extracts and oat extract promote skin moisturizing

4193A, 200 ml

#### 4. SENSITIVE CALMING TONER

This calming face toner with panthenol and olive extract effectively cleanses and moisturizes the skin. It leaves the skin perfectly toned and soothed.

4264, 200 ml

#### 5. SENSITIVE EYE & MAKE – UP REMOVER

Gentle and effective make-up remover with Panthenol and cornflower extract for the sensitive area around the eyes soothes and protects against irritation. Panthenol moisturizes, regenerates and soothes the skin. Cornflower extract soothes the eye area. Olive extract and glycerin promote moisturizing of the eye area. 4191A, 150 ml