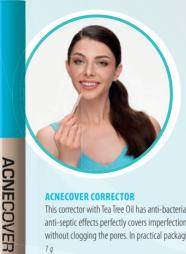

#### ACNECOVER CORRECTOR

This corrector with Tea Tree Oil has anti-bacterial and anti-septic effects perfectly covers imperfections without clogging the pores. In practical packaging.

1 g

3579, No. 1 3580, No. 2 3581, No. 3