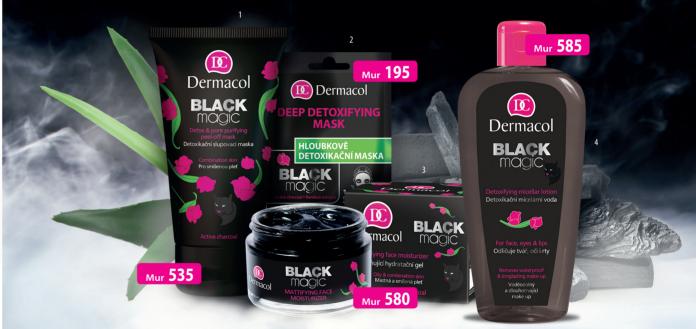

### Conjure up beautiful and healthy skin with the Black Magic line!

- A unique combination of active ingredients such as charcoal, vitamin B3 and aloe vera.
- It is the ideal solution for combination and problematic skin
- Paraben-free

#### 1. BLACK MAGIC DETOX & PORE PURIFYING **PEEL-OF MASK**

This black peel-off mask will cleanse your skin and remove blackheads and dead skin cells. It contains activated vegetable charcoal, which cleanses and detoxifies your skin thanks to its absorption properties. The peeling-off process enhances blood circulation. Ideal for the T-zone.

#### 2. DEEP DETOXIFYING MASK

The 3D sheet facial mask with active charcoal provides in-depth skin detoxification. It cleanses and reduces the size of skin pores and restores the vitality and freshness of dull skin.

#### 3. BLACK MAGIC MATTIFYING FACE

This light, moisturizing gel mattifies and refreshes your skin. It regulates the formation of sebum. It visibly reduces the size of enlarged skin pores and makes your skin look smoother and softer. Thanks to soothing ingredients, it helps eliminate irritation caused by acne. 4090, 50 ml

#### 4. BLACK MAGIC DETOXIFYING MICELLAR LOTION

This detoxifying micellar lotion will quickly and effectively remove make-up and any impurities from your skin. It provides deep skin cleansing and neutralizes pollutants that cling to your skin during the day or while you sleep. Plant extracts from green tea, daisies and immortelle gently tonify, protect and regenerate your skin. 4233, 200 ml