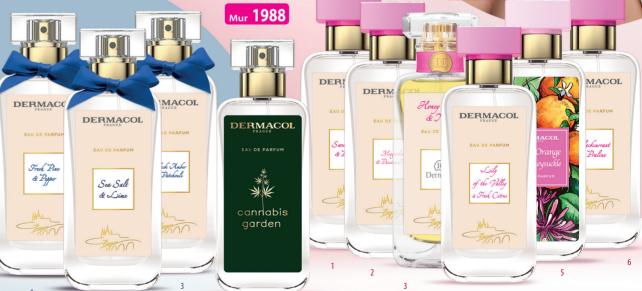

#### EAU DE PARFUM

Hypnotic, unconventional, and full of life's energy!

#### Men's fragrances:

- 1. EDP Fresh Pine & Pepper, 6321, 50ml
- 2. EDP Sea Salt & Lime, 6320, 50ml
- 3. EDP Black Amber & Patchouli, 6323, 50ml

миг 1788

Unisex: EDP Cannabis garden, 6341, 50ml

#### Women's fragrances:

- 1. EDP Sweet Jasmine & Patchouli, 6303, 50ml
- 2. EDP Magnolia & Passion Fruit, 6306, 50ml
- 3. EDP Honey Pomelo & Neroli, 6324, 50ml
- 4. EDP Lilly of the Valley & Fresh citrus, 6314, 50ml
- 5. EDP Sweet Orange & Honeysuckle, 6319, 50ml
- 6. EDP Blackcurrant & Praline, 6326, 50ml