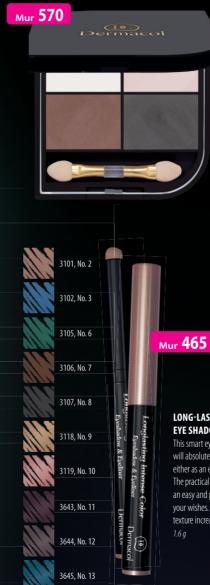

#### LONG-LASTING INTENSE COLOR **EYE SHADOW & EYELINER**

This smart eye shadow and eyeliner in one will absolutely charm you. It can be applied either as an eye shadow or as an eyeliner. The practical telescopic applicator allows for an easy and precise application according to your wishes. The creamy and long-lasting texture increases the ease of use.

#### DRAMA EYESHADOW PALETTE

This long-lasting eyeshadow palette contains 12 darker and more distinctive colors that perfectly matches with each other. The eyeshadow is easy to apply and perfect for complete eye make-up. 3451, No.1 - Drama