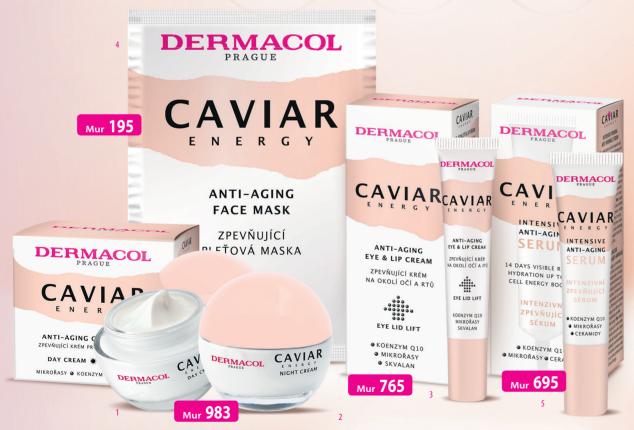

## Pamper your skin with the luxury of white caviar!

**Everyday comprehensive care with** maximum rejuvenating effects.

#### IN-DEPTH EFFECTS

a combination of exceptional active ingredients - white caviar, marine microalgae and coenzyme Q10

#### PERCEPTION

innovative textures with squalene leave the skin silky to the touch, without any greasy or heavy feelina

#### SCENTS

Moroccan rose extract with a sophisticated fragrance

A strong booster of skin elasticity and firmness, restores the skin's structure, increases the volume of collagen and elastin.

It helps skin revitalization and regeneration, supports collagen formation and supplies energy and freshness to the skin.

#### SILKY MOISTURIZING

The key element of the skin barrier - it prevents water loss and microorganism activity, makes this skin elastic and controls its

Perfectly pamper your senses and harmonizes.

#### 1. CAVIAR ENERGY ANTI-AGING DAY CREAM

This innovative texture eliminates wrinkles, stops premature skin aging, fills in facial contours and improves the firmness of your skin. UVA/UVB filtres.

SPF 15

4700, 50 ml

#### 2. CAVIAR ENERGY ANTI-AGING NIGHT CREAM

This in-depth skin care helps the cell structure regenerate while you sleep. An extra effective formula with many active ingredients improves the firmness and elasticity of your skin.

4701, 50 ml

#### 3. CAVIAR ENERGY ANTI-AGING LIP AND EYE CREAM

This gentle cream eliminates wrinkles around the eyes and lips, dark circles under the eyes, puffy and swollen eyes, and lifts sagging eyelids.

FRAGRANCE-FREE

4702.15 ml

#### 4. CAVIAR ENERGY ANTI-AGING FACE MASK

This express lifting mask makes the skin and face contours firmer and immediately restores volume to your skin, visibly lifting it.

5173, 2 x 8 ml

#### 5. CAVIAR ENERGY INTENSIVE ANTI-AGING SERUM

This serum provides extre skin moisturizing for up to 72 hours and increases collagen and elastin formation. It fills wrinkles with visible results in just 14 days! 5004, 12ml