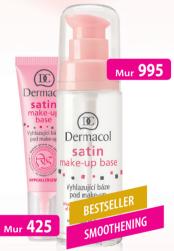

## Perfectly prepares your skin for the make-up application

- Smoothens your skin and fills in fine lines and pores
- Creates a velvety film on your skin
- Prevents the accumulation of make-up
- Enhances the look and durability of make-up

This smoothening Satin make-up base fills in and erases wrinkles and fine lines, reduces the size of pores and prevents make-up from accumulating in wrinkles. It creates a velvety-soft film on your skin and enhances the look and durability of the make-up. your make-up.

2008 AWARD FOR BEST PRODUCT BY THE ASSOCIATION OF CZECH **MAKE-UP ARTISTS** 1406A, 10 ml; 1410A, 30 ml

SATIN MAKE-UP BASE

**ROSE ENERGY MAKE-UP BASE** This brightening make-up base has stunning effects! Immediately after use, it creates a fine film that will perfectly brighten and mattify your skin at the same time. It smoothens the skin and increases the staying power of 1421A, 20ml