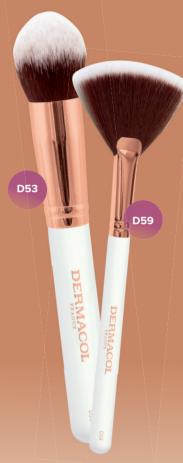

## TIP

We recommend using a suitable brush from our special collection of brushes! For example, D53 blush & conturing brush or D59 fan brush.