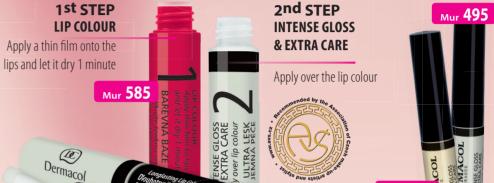

## A revolutionary two-phase 16h lip colour becomes a bestseller!

#### 16H LIP COLOUR

This double-sided lipstick & gloss with a long-lasting texture provides an intensive color and gloss on your lips. It lasts on your lips as long as 16 hours. Beautiful intensive colors for a perfect, all day appearance of your lips!

3ml + 4.7ml

1st step Colour phase— a breakthrough texture with high pigmentation is quick-drying and provides an excellent coverage.

2nd step Creamy phase for gloss and care—contains natural, high-quality oils, beeswax and vitamin E. It prevents lip drying, makes your lip soft and provides shine and fullness.