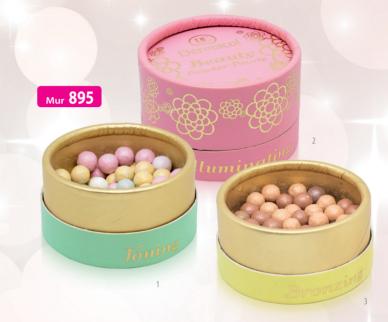

#### BEAUTY POWDER PEARLS

Unique beautifying pearls for the face will give your skin a healthy and radiant look and will even its tone with just a single brush stroke. The multi-colored pearls will provide a natural and alluring effect, and they amazingly brighten even tired skin. Thanks to their light texture, they are very easy to apply, do not overload the skin and do not clog pores.

#### 1. TONING

To even the skin tone and brighten your skin for a naturally healthy appearance. 2405, 25 g

#### 2. ILLUMINATING

For brightening and as a delicate blush for a fresh and youthful look. 2406, 25 g

#### 3. BRONZING

For a natural tan effect and brightening bronze tones. 2407, 25 q