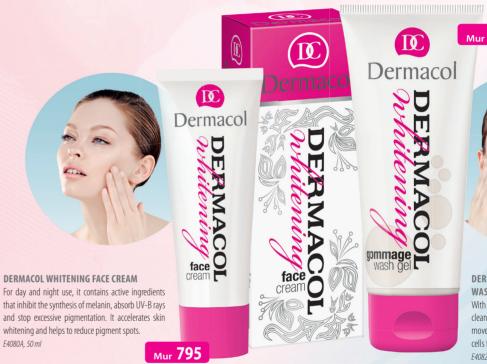

### DERMACOL WHITENING

The Dermacol Whitening line is a complex of active ingredients that helps to lighten your skin and effectively acts against pigment spots.

viur TJJ

#### DERMACOL WHITENING GOMMAGE WASH GEL

With micro-pearls, it is intended for daily deansing of all skin types. It completely removes make-up, any impurities and dead skin cells from your skin.

E4082, 100 ml

Inhibits the synthesis of melanin and thus prevents the formation of pigment spots, absorbs UV-B rays and protects your skin against free radicals.

This concentrated plant extract increases skin density and firmness. It eliminates uneven surfaces and fills in wrinkles. It also visibly smoothens and firms the skin.

It has lightening effects on existing pigment spots, promotes the formation of collagen and elastin, protects the skin against the physical effects of free radicals and soothes the skin.