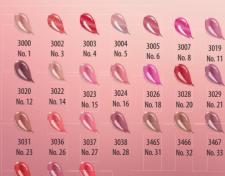

#### 16H LIP COLOUR

This double-sided lipstick & gloss with a long-lasting texture provides an intensive color and gloss on your lips. It lasts on your lips as long as 16 hours. Beautiful intensive colors for a perfect, all day appearance of your lips!

3ml + 4.7ml

1st step Colour phase— a breakthrough texture with high pigmentation is quick-drying and provides an excellent coverage.

2nd step Creamy phase for gloss and care—contains natural, high-quality oils, beeswax and vitamin E. It prevents lip drying, makes your lip soft and provides shine and fullness.