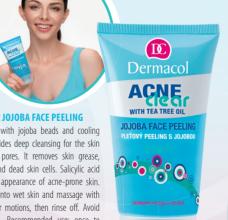

#### **ACNECLEAR JOJOBA FACE PEELING**

Face peeling with jojoba beads and cooling menthol provides deep cleansing for the skin and clogged pores. It removes skin grease, blackheads and dead skin cells. Salicylic acid improves the appearance of acne-prone skin. Use: Apply onto wet skin and massage with gentle circular motions, then rinse off. Avoid the eye area. Recommended use: once to twice a week.