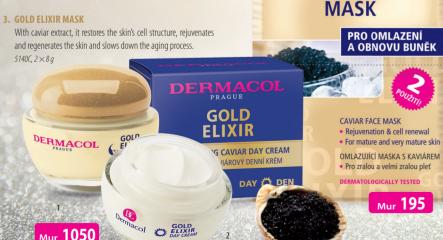

## Even with age, you can ensure your beauty!

As time advances, the skin loses its elasticity and facial features lose their firmness and start to change. Mature skin needs rejuvenating deep care that will nourish the skin. The GOLD ELIXIR line with caviar extract:

- Ensures in-depth regeneration and nourishment
- Reduces deep wrinkles and slows down the aging process
- Firms the skin and increases its elasticity

#### 1. GOLD ELIXIR REJUVENATING CAVIAR NIGHT CREAM

Restores and regenerates the cell structure of your skin and slows down the aging process. It nourishes dry skin and helps restore the skin barrier.

#### 2. GOLD ELIXIR REJUVENATING CAVIAR DAY CREAM

Restores and regenerates the cell structure of your skin and slows down the aging process. It smoothens deep wrinkles and increases skin elasticity. SPF 10 protects the skin against the sun.

#### HYPOALLERGENIC

4148D 50ml

With caviar extract, it restores the skin's cell structure, rejuvenates and regenerates the skin and slows down the aging process.

DERMACOL

**GOLD ELIXIR** 

It contains lipids (for hydration and softness). proteins (for structural components of collagen and elastin & important for growth and tissue integrity), trace elements (P, Ca, Cu, Mn, Fe, Mg etc. important for normal cellular processes). and vitamins.