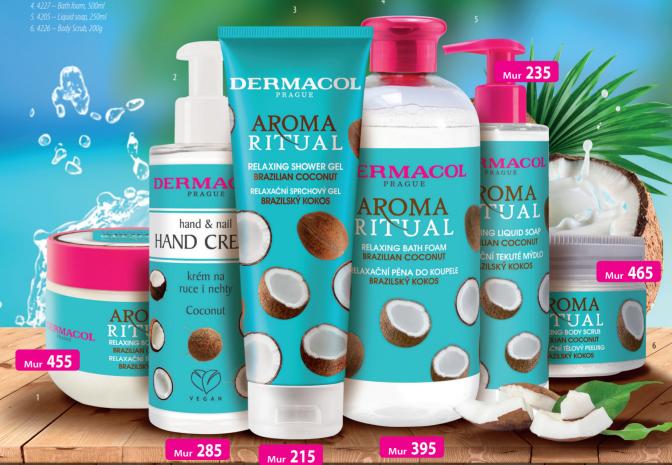

#### WITH A BRASILIAN COCONUT OIL

This fine shower gel, body scrub, bath foam, hand cream and soap transport yourself to a Brazilian beach and let the sweet scent of coconut carry you away. They help skin regeneration, moisturize it and a sweet coconut scent relaxes and stimulates your mind.

- 1. 4529 Body cream 300ml
- 2. 4392 Hand & Nail cream, 150ml
- 3. 4222 Shower gel, 250

S | SKIN CARE — AROMA RITUAL