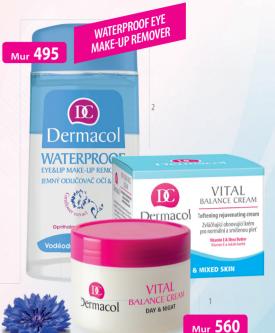

#### 1. VITAL BALANCE CREAM

This softening facial cream with an easily absorbable texture is enriched with shea butter and apricot seed oil to perfectly address the needs of normal and mixed skin. Hyaluronic acid provides intense moisturizing and vitamin E naturally protects the skin against adverse environmental effects and regenerates it.

#### PARABEN FREE

4059A, 50 ml

#### 2. WATERPROOF EYE MAKE-UP REMOVER

It efficiently but gently and easily removes all eye make-up (including waterproof) from the eyes and lips. It softens the skin without drying it out.

#### PARABEN FREE

2606B, 120 ml