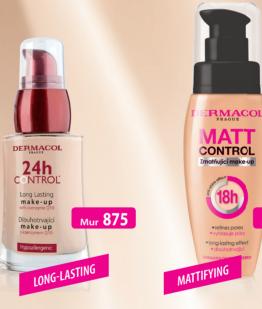

#### 24H CONTROL MAKE-UP

This unique long-lasting foundation with co-enzyme Q10 protects the skin for 24 hours. Thanks to its special texture, it increases the skin's elasticity and firmness and prevents signs of tiredness.

#### MATT CONTROL MAKE-UP

This mattifying long-lasting foundation provides 18-hour shine control, perfectly covers any imperfections and adheres well to the skin without creating the appearance of a heavy mask. It leaves your skin with a matte, natural and fresh look.