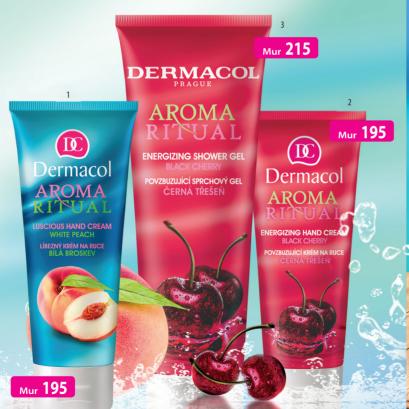

#### 1.HAND CREAM WHITE PEACH

This regenerative hand cream with panthenol and olive oil pampers and provides cares for the stressed skin of your hands.

4390, 100ml

#### 2.HAND CREAM BLACK CHERRY

This energizing hand cream with a cherry blossom extract intensively softens the skin of your hands and protects it against drying out and harmful environmental effects.

4378, 100ml

#### 3.SHOWER GEL BLACK CHERRY

This energizing shower gel with a scent of juicy cherries gently cleans your body's skin, leaves it fresh and soft. 41008. 250ml