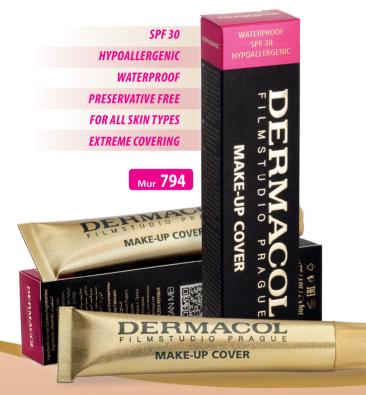

## LEGENDARY HIGH-COVERING FOUNDATION SINCE 1966

The clinically tested full-coverage Make-Up Cover was developed as one of the first full coverage foundations throughout Europe and in the world. Its formula was designed in the 1960s in the Barrandov Film Studios in Prague as a product to be used by film make-up artists. Towards the end of the 1960s, the license for this make-up was even sold to Hollywood. Throughout the 55-year history of the Dermacol brand, it has been unique and the most successful product, sold in more than 70 countries all over the world today. Its creamy, preservative-free consistency with a high pigment content (more than 50%) will cover and even any skin imperfections and makes the skin appear silky smooth. It is hypoallergenic, very easily dermatologically tolerated and provides intense protection against UV rays (SPF 30) and harmful environmental effects.

Dermacol Make-up Cover has a long-lasting effect and covers both minor and major skin deffects. It provides perfect coverage even in thin layers and is the perfect corrector for dark under-eye, unpleasant spots and skin blemishes. It completely covers acne, scars, pimples, loss of pigmentation, post surgical bruising, tattoos etc. It may be used on the entire face or body for color correction, darkening or lightening the skin tones, and ensuring ideal balance. It is widely used as a professional make-up for photo or film shoots, modeling and for festive occasions.

#### **DERMACOL MAKE-UP COVER**

The legendary high-covering Dermacol Make-up Cover provides perfect coverage for all skin imperfections, even in a thin layer. It is the perfect corrector for dark under-eye circles, unpleasant spots and skin blemishes. It may be used on the entire face in order to darken or lighten your skin, ensuring the ideal balance. Widely used as professional make-up for photo or film shoots, modeling and festive occasions.