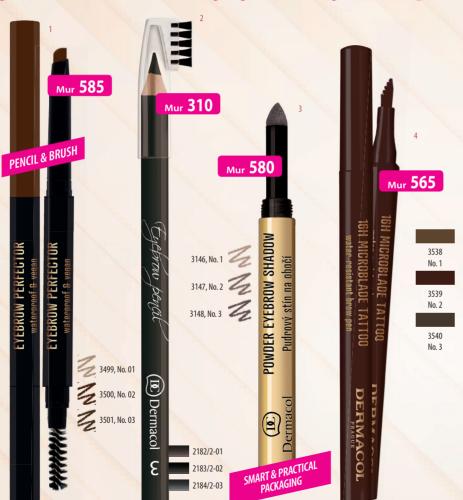

#### 1. EYEBROW PERFECTOR

A practical automatic pencil with an integrated eyebrow brush on the other end will be of great assistance to your make-up routine. Its fine and creamy formula is easy to apply and guarantees a natural appearance. The Eyebrow Perfector is water-resistant, vegan-friendly and paraben-free. It contains shea butter and Carnauba wax.

#### 2. EYEBROW PENCIL

Soft pencils beautifully define and highlight your eyebrow line while coloring it at the same time.

#### 3. POWDER EYEBROW SHADOW

A powder eyebrow shadow with a practical applicator for beautifully defined and highlighted eyebrows.

#### 4. 16H MICROBLADE TATTOO EYEBROW PEN

Contour the perfect brows with the help of the brush end, which enables a precise and delicate application and brings great results. It simulates salon microblading. The long-lasting waterproof color is smudge-proof and will last up to 16 hours.