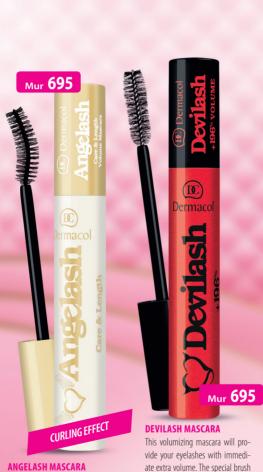

This exceptionaly volumizing and

lengthing mascara provides also an

immediate curling effect!

2112, Black, 13ml

Mur **785** 

3585, Black, 10,5ml