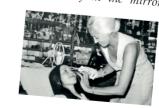

### MAKE-UP COVER

One of the most vivid memories of OLGA KNOBLOCHOVÁ, the founder of Dermacol, is:

"At a dermatologic congress held in 1967, I was demonstrating how to cover a large nevus (mole) on the face of a 20-year-old medical student. The student saw herself in the mirror

without this skin defect for the first time ever in her life. She burst into tears of surprise and joy.

I used this product myself to cover freckles, which were not in style at that time."