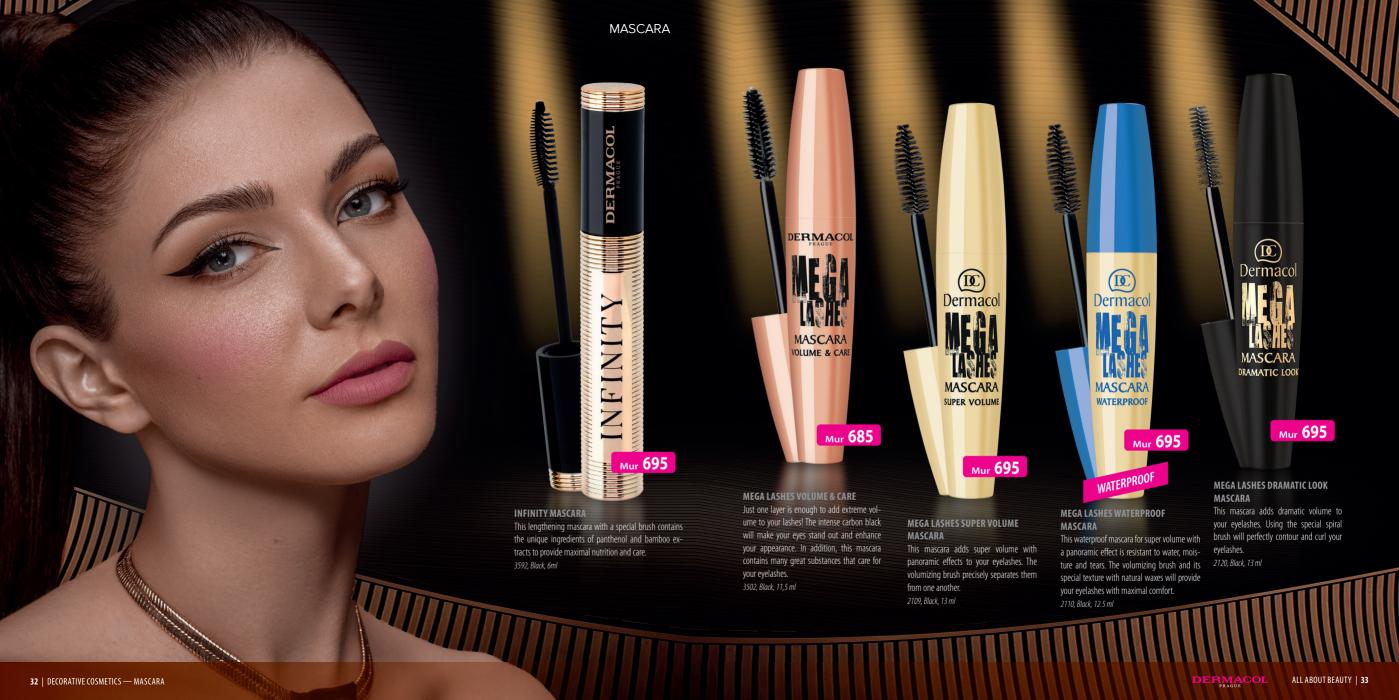

MASCARA

## MASCARA the basis of every woman's make-up routine

Choosing the right mascara is very individual and largely depends on the quality of your lashes. You can choose from among lengthening or volumizing mascaras. You usually have to try several types of mascaras before you can determine which one is best for you.

TIVE COSMETICS — MASCARA DE LA LABOUT BEAUT

precisely separates your eyelashes

from one another.

2111. Black. 12 ml

tested. Hypoallergenic.

2146, Black, 6ml

This extraordinary and extremely du-This extreme lengthening mascara magnificently lifts your eyelashes and comb them rable mascara creates dazzling volume and provides maximum length. The perfectly. It has a great curling effect and thanks to its specially developed silicone maxi brush increases the volume of your lashes. brush each eyelashes is beautifully separat-2257A, Black, 13 ml ed from one another. Ophthalmologically

#### **BUTTERFLY WINGS MASCARA ULTRA TECH MASCARA**

This Ultra Tech mascara perfectly defines and lengthens your eyelashes. Its ultra-thin brush covers the eyelashes from the roots to the ends. It captures one eyelash after another and perfectly separates them. 2119. Black. 10 ml

#### **MAGNUM MASCARA**

This mascara for maximum volume and length makes the lashes shiny and regenerates them thanks to special herbal extracts and vitamin E. The special brush is designed to precisely comb and separate the lashes. 2246B, Black, 9 ml