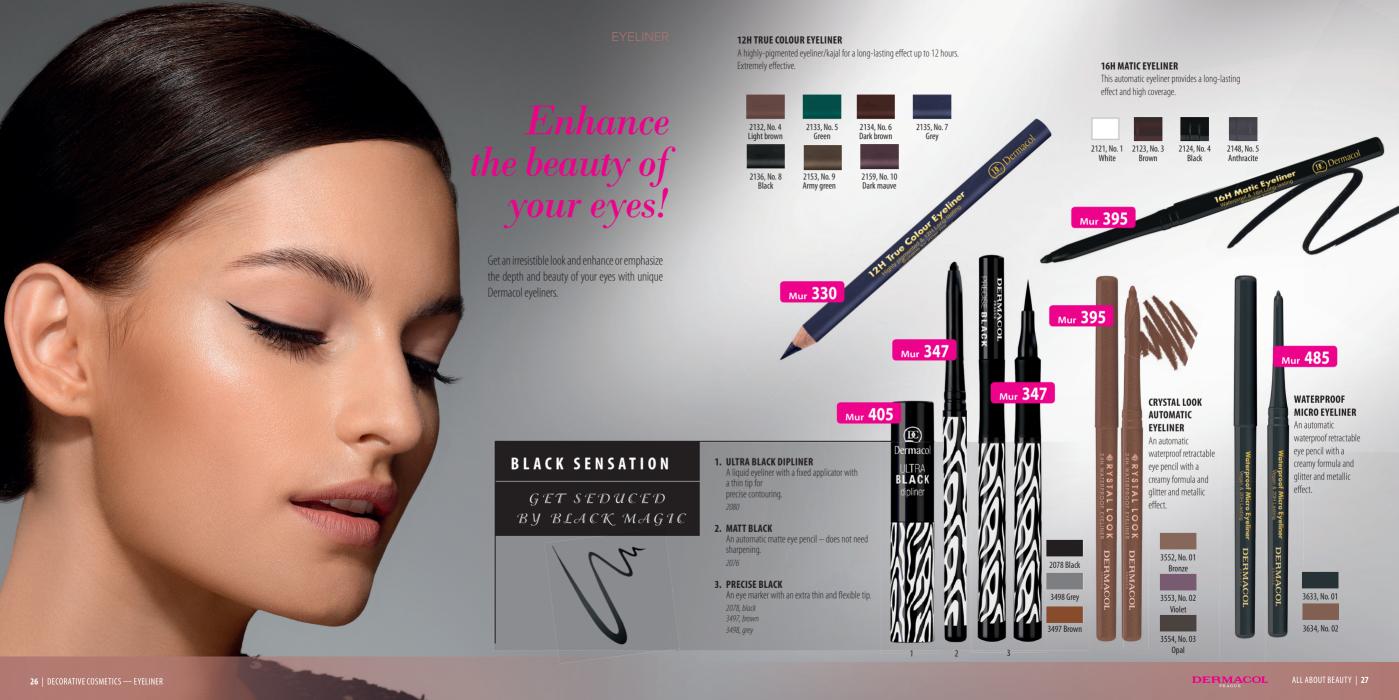

#### LONG-LASTING INTENSE COLOR **EYE SHADOW & EYELINER**

This smart eye shadow and eyeliner in one will absolutely charm you. It can be applied either as an eye shadow or as an eyeliner. The practical telescopic applicator allows for an easy and precise application according to your wishes. The creamy and long-lasting texture increases the ease of use.

#### 1. EYEBROW PERFECTOR

A practical automatic pencil with an integrated eyebrow brush on the other end will be of great assistance to your make-up routine. Its fine and creamy formula is easy to apply and guarantees a natural appearance. The Eyebrow Perfector is water-resistant, vegan-friendly and paraben-free. It contains shea butter and Carnauba wax.

#### 2. EYEBROW PENCIL

Soft pencils beautifully define and highlight your eyebrow line while coloring it at the same time.

#### 3. POWDER EYEBROW SHADOW

A powder eyebrow shadow with a practical applicator for beautifully defined and highlighted eyebrows.

#### 4. 16H MICROBLADE TATTOO EYEBROW PEN

Contour the perfect brows with the help of the brush end, which enables a precise and delicate application and brings great results. It simulates salon microblading. The long-lasting waterproof color is smudge-proof and will last up to 16 hours.