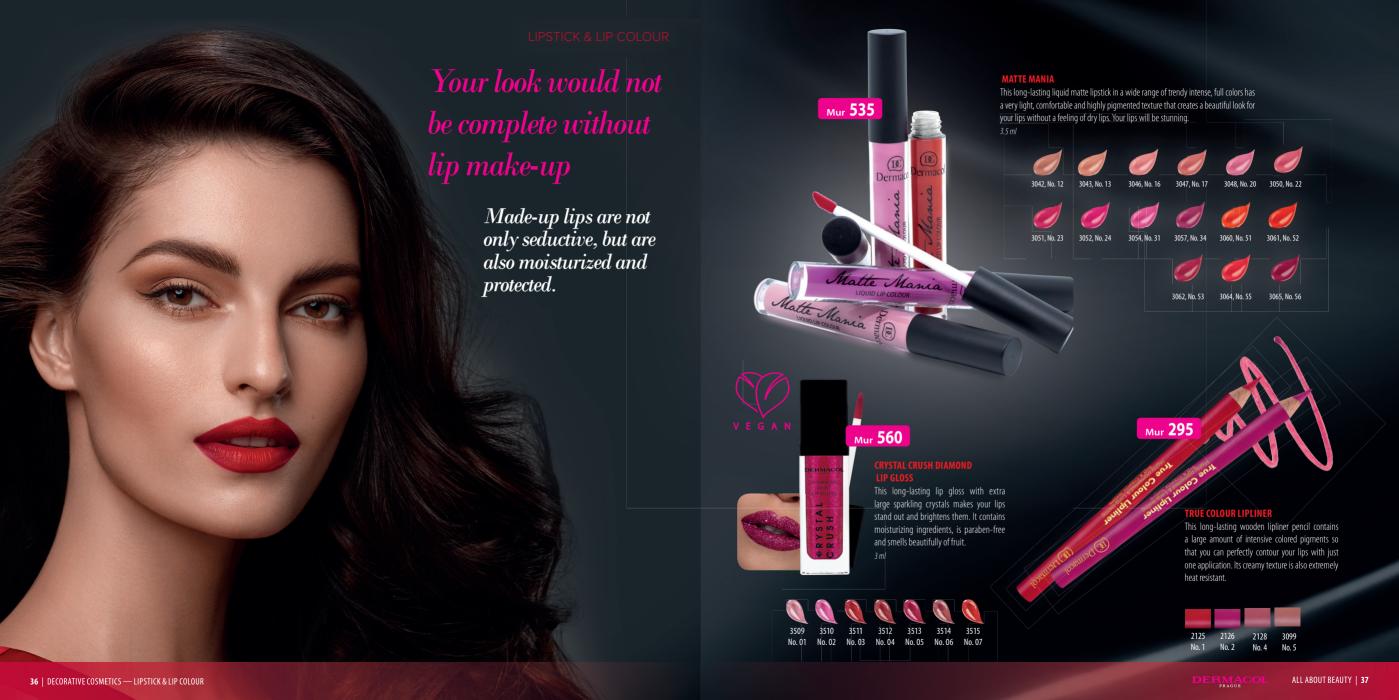

## A revolutionary two-phase 16h lip colour becomes a bestseller!

#### LIP GLOSS - CLASSIC

Transparent lip mono balm to be applied over 16h lip colour

3477, 3,6 g

#### **LIP GLOSS - SHIMMERING**

Lip mono balm with glitters to be applied over 16h lip colour 3478, 3,6 q

0

3477 No. 01

3478 No. 0

Mur 357

#### 16H LIP COLOUR

This double-sided lipstick & gloss with a long-lasting texture provides an intensive color and gloss on your lips. It lasts on your lips as long as 16 hours. Beautiful intensive colors for a perfect, all day appearance of your lips!

3ml + 4.7ml

1st step Colour phase— a breakthrough texture with high pigmentation is quick-drying and provides an excellent coverage.

2nd step Creamy phase for gloss and care—contains natural, high-quality oils, beeswax and vitamin E. It prevents lip drying, makes your lip soft and provides shine and fullness.

#### HYALURON LIP SHAPER

This invisible transparent and retractable lip contour pencil creates an invisible and long-lasting line around the lips and thus prevents the lipstick from smudging. 2099