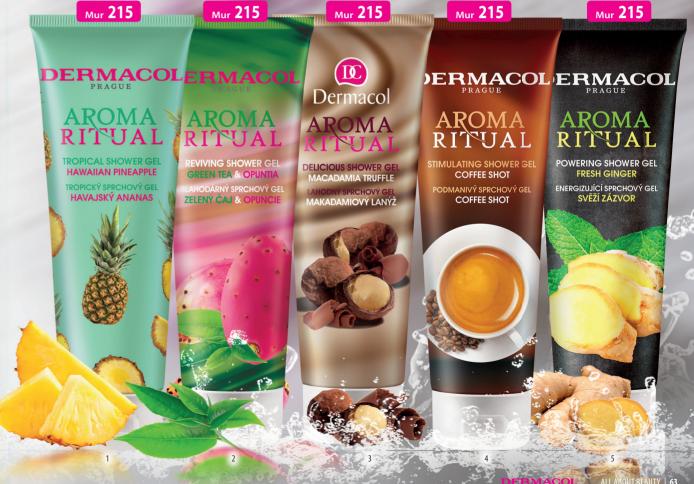

- 1. RELAXING HAWAIIAN PINEAPPLE SG 250 ml, 4252 2. REVIVING GREEN TEA AND OPLINTIA SG 250 ml, 4123
- 3. DELICIOUS MACADAMIA TRUFFLE SG 250 ml. 4216
- 4. STIMULATING COFFEE SHOT SG 250 ml, 4251
- 5. POWERING FRESH GINGER SG 250 ml. 4253