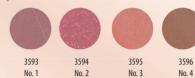

#### MATT CONTROL CORRECTOR

This covering and mattifying concealer completely covers all skin imperfections or dark under-eye circles.

> DERMACOL MATT CONTROL Corrector

1412, No. 1 1413, No. 2 1414, No. 3