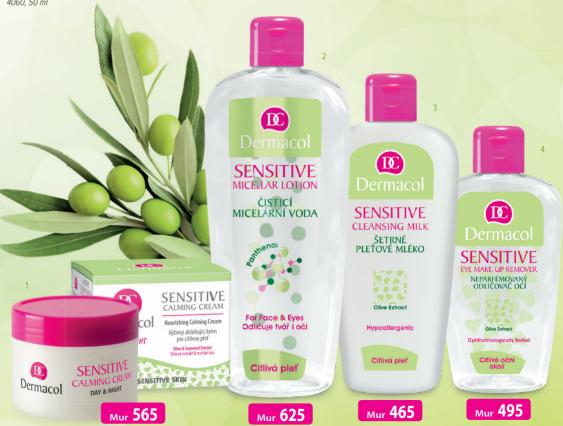

#### 1. SENSITIVE CALMING CREAM

This nourishing day & night cream with a rich texture and a highly protective effect was formulated for sensitive skin. The olive extract and presence of vitamin E reinforce and restore your skin, keeping it optimally moisturized. Seaweed extracts and shea butter slow down the aging process, protect your skin against free radicals and calm irritated skin.

#### PARABEN FREE

4060. 50 ml

#### 2. SENSITIVE MICELLAR LOTION

For delicate and sensitive skin, it gently cleanses and removes make-up from your face, eyes, lips and neck in one step without the need to excessively rub your skin. Its softening formula is fragrance- and alcohol-free and is suitable not only for sensitive skin, but also for the sensitive area around your eyes.

#### FRAGRANCE FREE ALCOHOL FREE

4198, 400 ml

#### 3. SENSITIVE CLEANSING MILK

Specially developed for sensitive and fragile skin by containing olive extracts, oat flake extract and D-panthenol, it gently removes make-up and any skin impurities. It calms and softens your skin and boosts its environmental resistence.

#### HYPOALLERGENIC PARABEN FREE

4193, 200 ml

#### 4. SENSITIVE EYE MAKE-UP REMOVER

It was specially designed to gently and efficiently remove make-up and impurities from the sensitive area around your eyes. Cornflower extract prevents irritation, and D-panthenol and olive oil calm and moisturize your skin without unnecessarily drying it out.

OPHTHALMOLOGICALLY TESTED
4191. 150 ml

SKIN CARE — SENSITIVE SKIN

DERMACOL

ALL ABOUT BEAUTY | SENSITIVE SKIN