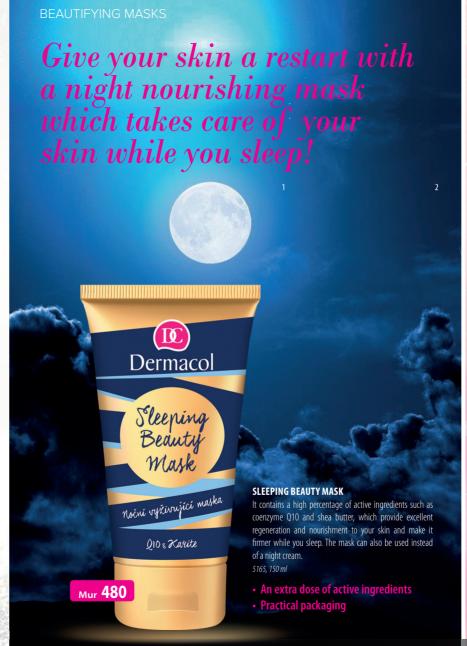

#### 5. BT CELL INTENSIVE LIFTING MASK

With a gel-cream texture, it increases the skin's firmness and elasticity, supports cell regeneration, moisturizes and soothes your skin.

5000, 2 × 8 q

**HYALURON THERAPY 3** 

DERMACOL Œ LURON Dermacol LAR LOTION HYALURON ČISTICÍ LÁRNÍ VODA WASH CREAM JEMNÝ ČISTICÍ KRÉM THERAPY ČISTICÍ PLEŤOVÝ OLEJ **REVITALIZAČNÍ** SLUPOVACÍ MASKA OR FACE, EYE For Face & Eyes Metallic gold mask миг 652 · Hyaluronic acid & Argan oil Mur 995 Mur 685 Mur 195

#### 5. HYALURON THERAPY INTENSIVE HYDRATING MASK

With a gel-cream hydrating texture, it makes your skin visibly firmer and fills in wrinkles. It moisturizes, regenerates and nourishes your skin.

5154,2×8q

#### 9. HYALURON THERAPY 3D REVITALISING PEEL-OFF MASK

A rejuvenating peel-off mask with hyaluronic acid, gold iridescent pigments and Moroccan argan oil. Thanks to its composition, the mask leaves your skin firmer, more radiant and helps eliminate the signs of fatigue.

#### 5. COLLAGEN+ INTENSIVE REJUVENATING MASK

This mask lifts, nourishes and rejuvenates tired skin. It restores the skin's firmness and elasticity, while seaweed extract regenerates and moistures your skin. After application, your skin will be pleasant to the touch and look fresh and younger. 5155,2×8q

#### 6. COLLAGEN+ LIFTING PEEL-OFF MASK

This lifting peel-off mask with collagen and seaweed immediately improves the appearance of loose skin and smoothens fine lines. The result is bright skin, recharged with new energy, and firmer face contours.

#### 4. CAVIAR ENERGY ANTI-AGING FACE MASK

This express lifting mask makes the skin and face contours firmer and immediately restores volume to your skin, visibly lifting it.

5173, 2 x 8 ml