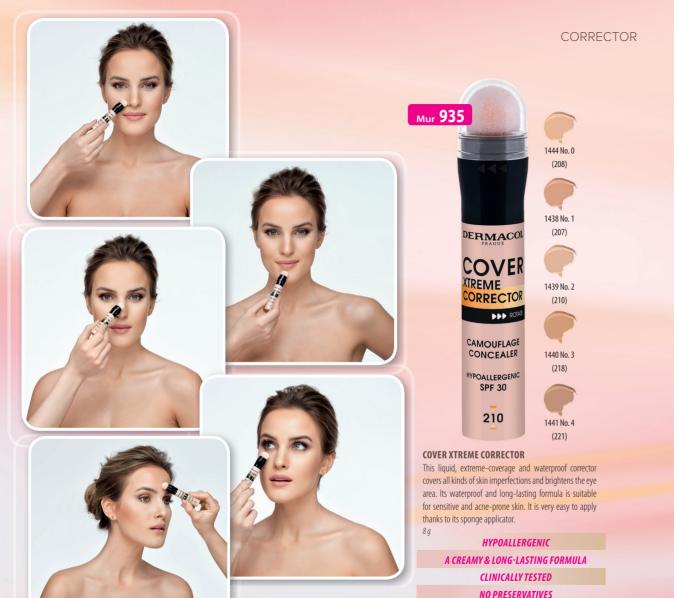

## LEGENDARY HIGH-COVERING FOUNDATION SINCE 1966

The clinically tested full-coverage Make-Up Cover was developed as one of the first full coverage foundations throughout Europe and in the world. Its formula was designed in the 1960s in the Barrandov Film Studios in Prague as a product to be used by film make-up artists. Towards the end of the 1960s, the license for this make-up was even sold to Hollywood. Throughout the 55-year history of the Dermacol brand, it has been unique and the most successful product, sold in more than 70 countries all over the world today. Its creamy, preservative-free consistency with a high pigment content (more than 50%) will cover and even any skin imperfections and makes the skin appear silky smooth. It is hypoallergenic, very easily dermatologically tolerated and provides intense protection against UV rays (SPF 30) and harmful environmental effects.

Dermacol Make-up Cover has a long-lasting effect and covers both minor and major skin deffects. It provides perfect coverage even in thin layers and is the perfect corrector for dark under-eye, unpleasant spots and skin blemishes. It completely covers acne, scars, pimples, loss of pigmentation, post surgical bruising, tattoos etc. It may be used on the entire face or body for color correction, darkening or lightening the skin tones, and ensuring ideal balance. It is widely used as a professional make-up for photo or film shoots, modeling and for festive occasions.

#### **DERMACOL MAKE-UP COVER**

The legendary high-covering Dermacol Make-up Cover provides perfect coverage for all skin imperfections, even in a thin layer. It is the perfect corrector for dark under-eye circles, unpleasant spots and skin blemishes. It may be used on the entire face in order to darken or lighten your skin, ensuring the ideal balance. Widely used as professional make-up for photo or film shoots, modeling and festive occasions.

1107A - 1129A, 30 g

| Very light                                                 | Light                                           | Medium                                                         | Medium to dark                                      | Dark                                                      | Very dark                                            |         |
|------------------------------------------------------------|-------------------------------------------------|----------------------------------------------------------------|-----------------------------------------------------|-----------------------------------------------------------|------------------------------------------------------|---------|
| 208<br>1108B<br>Very light ivory                           | 211<br>1111C<br>Light rosy-beige                | 215<br>1115C<br>Medium beige with a reddish undertone          | ×                                                   | 223<br>1123B<br>Dark olive with a beige undertone         | ×                                                    | Cold    |
| 209<br>1109B<br>Very light beige with a peach undertone    | 212<br>1112C<br>Light rose with beige undertone | 226<br>1126A<br>Medium beige with a hint of an olive undertone | ×                                                   | ×                                                         | ×                                                    | 0)      |
| 207<br>1107A<br>Very light beige with an apricot undertone | 210<br>1110B<br>Light beige                     | 213 1113C Medium beige with a rosy undertone                   | 221<br>1121B<br>Sandy beige with an olive undertone | ×                                                         | ×                                                    | Neutral |
| ×                                                          | ×                                               | 218<br>1118A<br>Medium beige with a yellow undertone           | 222<br>1122B<br>Dark golden beige                   | 224<br>1124B<br>Dark orange-brown with a golden undertone | 229<br>1129A<br>Medium brown with a golden undertone | Warm    |
| ×                                                          | ×                                               | 225<br>1125A<br>Medium beige                                   |                                                     | 228<br>1128A<br>Caramel with an orange undertone          |                                                      | Wa      |