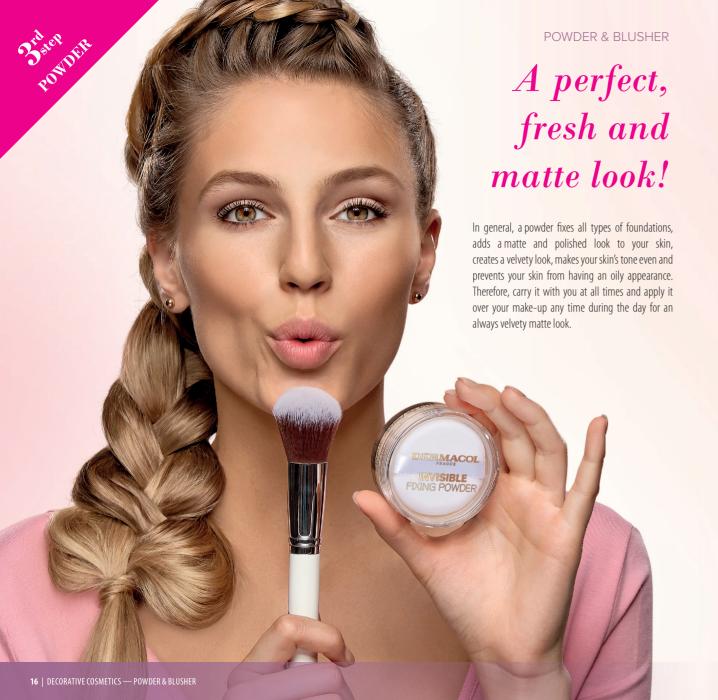

#### **INVISIBLE FIXING POWDER**

This transparent loose powder mattifies your skin while highlighting it. Moreover, it eliminates skin redness and makes your skin look healthier. It is also ideal for contouring.

#### 2007 AWARD FOR BEST PRODUCT BY THE ASSOCIATION OF CZECH MAKE-UP ARTISTS

13 g