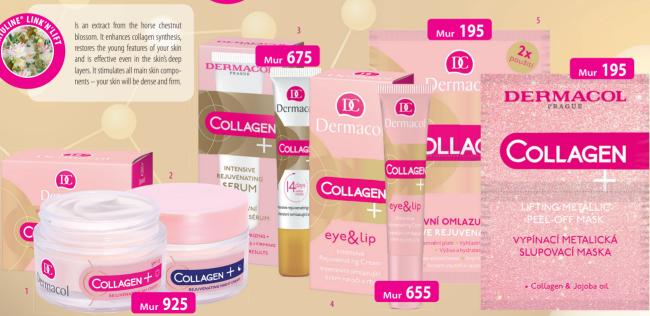

5150, 2x7,5ml

\*Toct in wi

42 | SKIN CARE — HYALURON THERAPY 3D

COLLAGEN+

Creates a fine film that perfectly smoothens dry and wrinkled skin. It also moisturizes your skin and retains water. It is one of the main components of the body's connective tissue.

Quickly binds to water in the skin and increases its volume, filling in wrinkles and preventing water loss.

Contains a high percentage of linoleic acid, which is necessary for skin regeneration and balance. It eliminates the symptoms of dry, itchy and irritated skin and protects your skin against allergic reactions.

Is a seaweed extract. It improves the skin's elasticity, nourishes it and protects it against free radicals.

## Intense rejuvenation for your skin!

After the age of 35, the signs of skin aging become more prominent and most people notice that their expression lines appear deeper. The skin becomes drier, starts losing its elasticity and takes much longer to regenerate. This is mostly due to collagen and elastin loss, and in women, it is also due to a lower estrogen level.

Thanks to a cocktail of active ingredients, the Collagen+ face line makes your skin smoother, brighter and thoroughly moisturized and nourished. Your skin will look fresh and young!

#### 1. COLLAGEN+ INTENSIVE REJUVENATING DAY CREAM

The cream was developed to soften and rejuvenate your skin. It moisturizes your skin. noticeably reduces the depth of wrinkles and makes your facial contours firmer. Its high quality formula with a high content of collagen and seaweed extract increases the firmness of your skin and restores its elasticity and freshness.

SPF 10

4175, 50 ml

#### 2. COLLAGEN+ INTENSIVE REJUVENATING NIGHT CREAM

With its high-quality nourishing formula, it provides optimal care for your skin while you sleep. It reduces the visibility of deep wrinkles, making your skin firmer and softer, while at the same time moisturizing it. If used regularly, it restores the skin's youthful appearance, elasticity and energy. 4176, 50 ml

#### 3. COLLAGEN+ INTENSIVE REJUVENATING SERUM

It reduces existing wrinkles and acts against the formation of new ones. It helps increase the content of collagen and elastin, lifts the skin and restores its firmness and density. Your skin will be moisturized, 5003, 12 ml

#### 4. COLLAGEN+ INTENSIVE REJUVENATING EYE & LIP CREAM

This cream eliminates the visible signs of aging around your eyes and lips. Thanks to its high content of collagen, hyaluronic acid, and other effective ingredients, it smoothens and rejuvenates your skin. It helps eliminate puffy eyes and reduces fine lines.

4177, 15 ml

#### 5. COLLAGEN+ INTENSIVE REJUVENATING MASK

This mask lifts, nourishes and rejuvenates tired skin. It restores the skin's firmness and elasticity, while seaweed extract regenerates and moistures your skin. After application, your skin will be pleasant to the touch and look fresh and younger. 5155,2×8q

#### 6. COLLAGEN+ LIFTING PEEL-OFF MASK

This lifting peel-off mask with collagen and seaweed immediately improves the appearance of loose skin and smoothens fine lines. The result is bright skin, recharged with new energy, and firmer face contours.