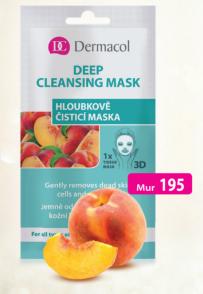

## Effective care provided by 3D Cloth Masks!

- With a complex of active ingredients An innovative cloth form
- Easy application Excellent results in just 10 minutes!

#### DEEP CLEANSING MASK

#### Gently removes dead skin cells and refreshes

This deep-cleansing 3D cloth mask with a peach extract, keratoline and allantoin cleanses and refreshes your skin. The peach extract controls transepidermal water loss, softens your skin, cleanses clogged skin pores, regenerates your skin, helps skin cell renewal, tonifies your skin and eliminates free radicals (which prevents premature skin aging). Keratoline gently removes dead skin cells and promotes skin renewal. Allantoin accelerates damaged skin regeneration, provides optimal moisturizing, soothes and lifts your skin. 5161.15 ml