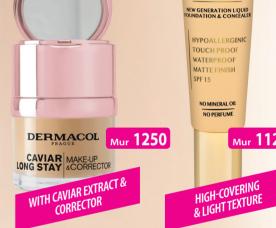

#### **CAVIAR LONG-STAY MAKE-UP** & CORRECTOR

This firming long-lasting foundation and perfect corrector with caviar extract evens your skin's tone, minimizes the signs of aging, improves the skin's hydration and promotes a smooth look.

RECOMMENDED BY THE ASSOCIATION OF CZECH **MAKE-UP ARTIST** AND STYLIST

#### LONGWEAR COVER

This new generation foundation provides longterm coverage and a flawless appearance, as well as a light and natural sensation on the skin. Its hypoallergenic, touch-proof and waterproof texture with a matte finish and SPF 15 will perfectly pamper your skin. Does not contain any mineral oil, fragrance-free.