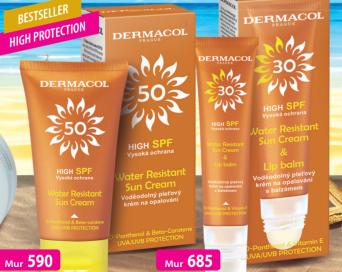

It has calming, regenerating and moisturizing effects.

EXTRA TIP BEFORE SUNTAN DERMACO Dermacol Sun products contain not only required UVA and UVB filters, but also vitamin E, grapefruit oil and a number of other active ingredients that protect and care for your skin. All products are waterproof and the line includes both traditional sun care lotions and sprays as well as products developed especially for children's skin, a cream in practical miniature packaging with a lip balm and a tinted cream.

even tan, it will also help microcuirculation.

This sun cream calms and prevents skin irritation and supports its regeneration.

5666, 50 ml

DERMACOI

This water-resistant facial sun cream and lip balm protect your skin and lips against the sun and cold. 5665, 30 ml / 3.2 m

The practical spray allows for a fast and easy application. SPF 15 - 5669, 200 ml; SPF 20 - 5670 200 ml

Sun milk protects your skin, makes it softer and moisturizes it. SPF 20 - 5671, 200 ml

#### WATER RESISTANT SUN MILK FOR KIDS

Sun milk for kids with UVA/UVB sun filters together with vitamin E, D-panthenol and allantoin provides children's delicate skin with sufficient protection.

SPF 30 - 5672, 200 ml; SPF 50 - 5673, 200 ml

Mur **780** 

Beta-Carotene & Vitamin E

DERMACOL

Mur 725

Mur 780