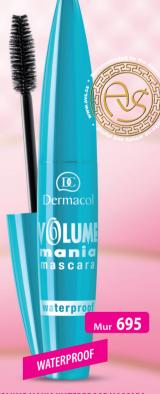

#### VOLUME MANIA +200% MASCARA

DERMACOL

Mania

mascara

This maximum volumizing mascara provides nearly triple volume and dimension to your eyelashes! A special volume brush that applies the optimum amount of color, and ensures a perfect result. Paraben-free.

Mur **785** 

3585, Black, 10,5ml