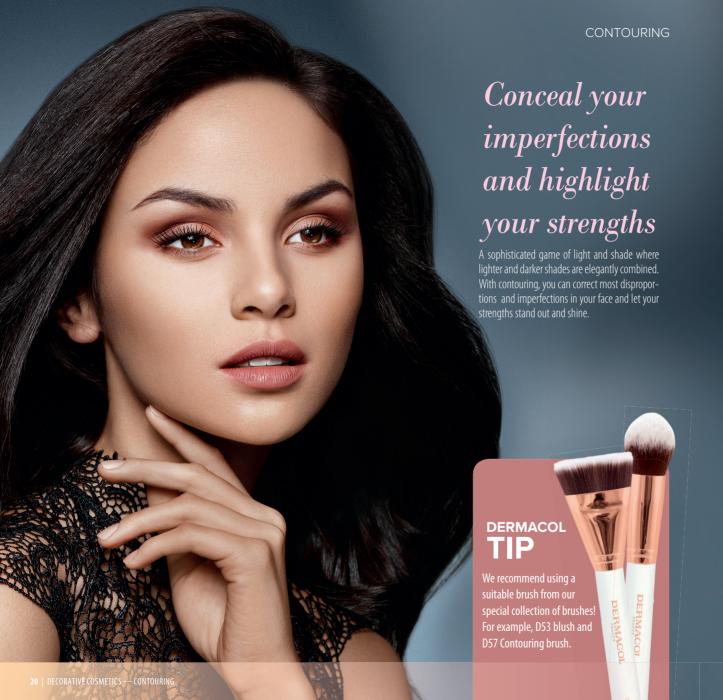

#### THE RULES OF CONTOURING

The first step to perfect contouring is to define the right shape of your face an then decide which parts you want to accentuate and which ones you want to divert attention from.

HEART

**SQUARE** 

RECTANGLE

OVAL

Apply on the parts of your face that you want to divert attention from, those that are supposed to "recede"

ROUND

Apply on the parts that you want to enhance and make stand out.

The most important thing about contouring is to properly blend the dark and light shades

away so that there are no sharp transitions and the contouring seems natural.

Mur 1050 Dermaco

This palette contains both mattifying and glittering highlighters with mother-of-pearl particles to achieve even more distinctive contouring. It also contains two contouring shades - a lighter and a darker one.

## TIP

We recommend using a suitable brush from our special collection of brushes! For example, D53 blush & conturing brush or D59 fan brush.