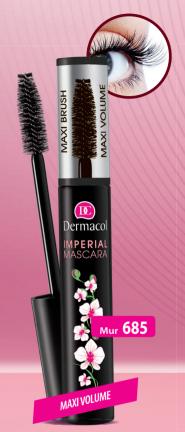

This exceptionaly volumizing and

lengthing mascara provides also an

immediate curling effect!

2112, Black, 13ml

#### VOLUME MANIA +200% MASCARA

DERMACOL

Mania

mascara

This maximum volumizing mascara provides nearly triple volume and dimension to your eyelashes! A special volume brush that applies the optimum amount of color, and ensures a perfect result. Paraben-free.

Mur **785** 

3585, Black, 10,5ml