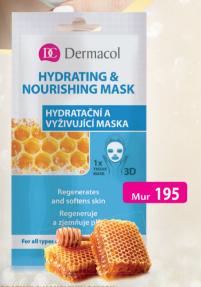

## Effective care provided by 3D Cloth Masks!

- With a complex of active ingredients An innovative cloth form
- Easy application Excellent results in just 10 minutes!

#### HYDRATING & NOURISHING MASK Regenerates and softens the skin

This hydrating and nourishing 3D cloth mask with a honey extract and a vitamin complex perfectly moisturizes, softens and nourishes your skin. The honey extract has antimicrobial, moisturizing and regenerative effects. Moreover, it is an effective antioxidant, soothes your skin and prevents inflammation. Vitamins A, H, B5 and E regulate the water content in your skin, enhance your natural skin tone, moisturize it and make your skin firmer.