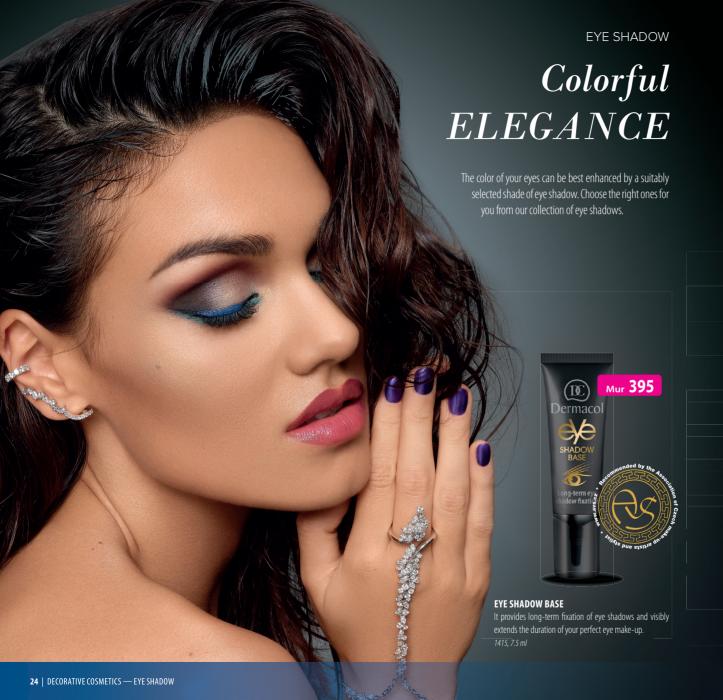

## Perfectly prepares your skin for the make-up application

- Smoothens your skin and fills in fine lines and pores
- Creates a velvety film on your skin
- Prevents the accumulation of make-up
- Enhances the look and durability of make-up

This smoothening Satin make-up base fills in and erases wrinkles and fine lines, reduces the size of pores and prevents make-up from accumulating in wrinkles. It creates a velvety-soft film on your skin and enhances the look and durability of the make-up. your make-up.

2008 AWARD FOR BEST PRODUCT BY THE ASSOCIATION OF CZECH **MAKE-UP ARTISTS** 1406A, 10 ml; 1410A, 30 ml

SATIN MAKE-UP BASE

**ROSE ENERGY MAKE-UP BASE** This brightening make-up base has stunning effects! Immediately after use, it creates a fine film that will perfectly brighten and mattify your skin at the same time. It smoothens the skin and increases the staying power of 1421A, 20ml