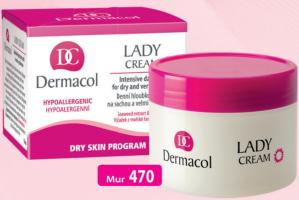

#### LADY CREAM

This intense day care with a rich texture containing panthenol and seaweed extracts soothes and provides maximum comfort for dry and very dry skin, nourishes it and helps to regenerate skin cells.

#### HYPOALLERGENIC

4136E, 50 ml