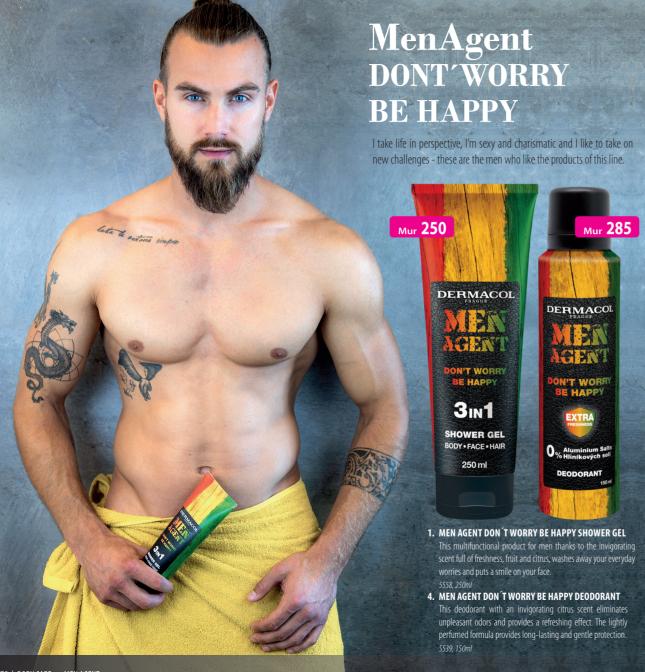

## MenAgent WOOD LINE

Wood, just like the men who use the products from this line, evokes warmth and traditional values. The wood design includes an image of leather, another natural material that evokes a feeling of quality and elegance.

#### 1. MEN AGENT GENTLEMAN TOUCH AFTER SHAVE

This pleasantly scented after shave lotion refreshes and soothes

#### 2. MEN AGENT GENTLEMAN TOUCH 3 IN 1 SHOWER GEL

This shower gel with panthenol and other active ingredients cares for both for your hair and body.

5551, 250 ml

Mur 625

#### This deodorant with an intense and smart scent eliminates unpleasant odors and is gentle on your skin. It does not contain

3. MEN AGENT GENTLEMAN TOUCH DEODORANT

5533, 150 ml