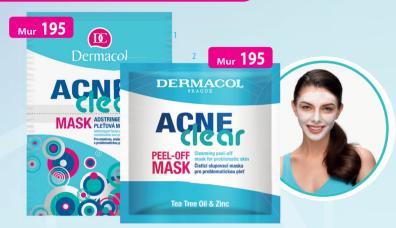

#### 2. ACNECLEAR CLEANSING PEEL-OFF MASK

This peel-off cleansing mask perfectly removes impurities, excessive grease and dead skin cells. It keeps the skin pores clean and reduces and suppresses sebum and acne formation.