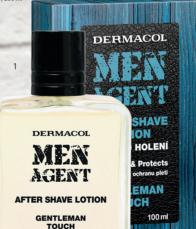

## MenAgent WOOD LINE

Wood, just like the men who use the products from this line, evokes warmth and traditional values. The wood design includes an image of leather, another natural material that evokes a feeling of quality and elegance.

#### 1. MEN AGENT GENTLEMAN TOUCH AFTER SHAVE

This pleasantly scented after shave lotion refreshes and soothes