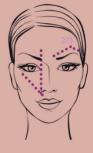

#### How to achieve perfect eyebrows?

• Your evebrows should rise from the bridge of your nose to 2/3 of their length and then

- · Apply the powder eyebrow shadow/penal from the bridge of your nose outwards and if needed, apply multiple layers.
- crossways to the tip of your nose one pencil is placed straight along the ala of your nose, the other should point towards your outer corner. Your eyebrow should end where the pencil meets it.
- · Adjust the color of your eyebrows to the color of your hair (ideally choose a color that is one shade lighter).
- Do not dramatically change your basic eyebrow line your natural eyebrow shape always complements your