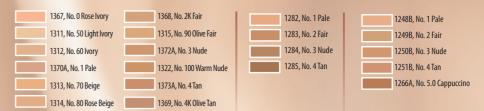

1107A - 1129A, 30 g

| Very light                                                 | Light                                           | Medium                                                         | Medium to dark                                      | Dark                                                      | Very dark                                            |         |
|------------------------------------------------------------|-------------------------------------------------|----------------------------------------------------------------|-----------------------------------------------------|-----------------------------------------------------------|------------------------------------------------------|---------|
| 208<br>1108B<br>Very light ivory                           | 211<br>1111C<br>Light rosy-beige                | 215<br>1115C<br>Medium beige with a reddish undertone          | ×                                                   | 223<br>1123B<br>Dark olive with a beige undertone         | ×                                                    | Cold    |
| 209<br>1109B<br>Very light beige with a peach undertone    | 212<br>1112C<br>Light rose with beige undertone | 226<br>1126A<br>Medium beige with a hint of an olive undertone | ×                                                   | ×                                                         | ×                                                    | 0)      |
| 207<br>1107A<br>Very light beige with an apricot undertone | 210<br>1110B<br>Light beige                     | 213 1113C Medium beige with a rosy undertone                   | 221<br>1121B<br>Sandy beige with an olive undertone | ×                                                         | ×                                                    | Neutral |
| ×                                                          | ×                                               | 218<br>1118A<br>Medium beige with a yellow undertone           | 222<br>1122B<br>Dark golden beige                   | 224<br>1124B<br>Dark orange-brown with a golden undertone | 229<br>1129A<br>Medium brown with a golden undertone | Warm    |
| ×                                                          | ×                                               | 225<br>1125A<br>Medium beige                                   |                                                     | 228<br>1128A<br>Caramel with an orange undertone          |                                                      | Wa      |