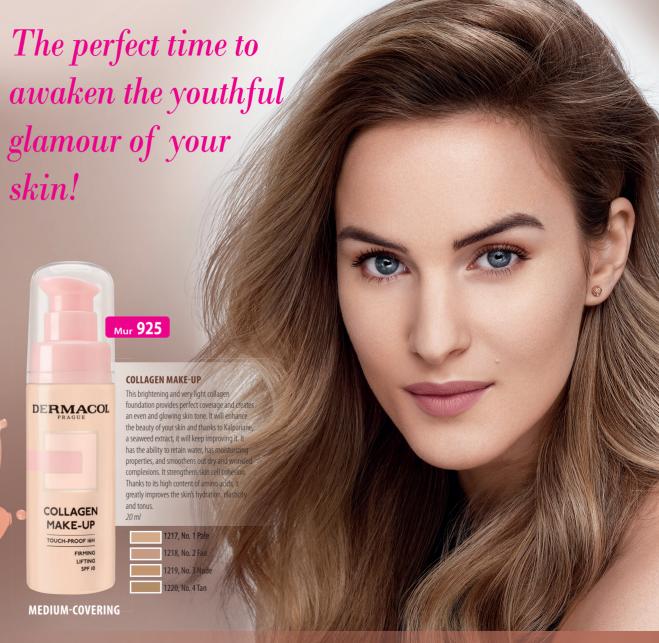

## Intense rejuvenation for your skin!

After the age of 35, the signs of skin aging become more prominent and most people notice that their expression lines appear deeper. The skin becomes drier, starts losing its elasticity and takes much longer to regenerate. This is mostly due to collagen and elastin loss, and in women, it is also due to a lower estrogen level.

Thanks to a cocktail of active ingredients, the Collagen+ face line makes your skin smoother, brighter and thoroughly moisturized and nourished. Your skin will look fresh and young!

#### 1. COLLAGEN+ INTENSIVE REJUVENATING DAY CREAM

The cream was developed to soften and rejuvenate your skin. It moisturizes your skin. noticeably reduces the depth of wrinkles and makes your facial contours firmer. Its high quality formula with a high content of collagen and seaweed extract increases the firmness of your skin and restores its elasticity and freshness.