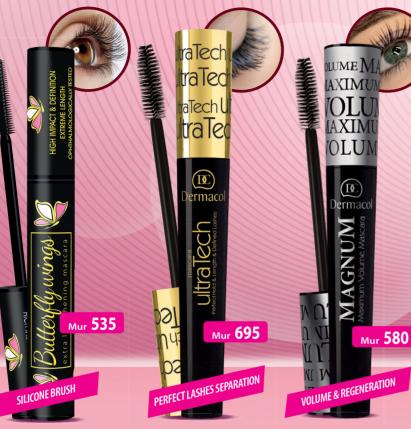

#### **BUTTERFLY WINGS MASCARA ULTRA TECH MASCARA**

This Ultra Tech mascara perfectly defines and lengthens your eyelashes. Its ultra-thin brush covers the eyelashes from the roots to the ends. It captures one eyelash after another and perfectly separates them. 2119. Black. 10 ml

#### **MAGNUM MASCARA**

This mascara for maximum volume and length makes the lashes shiny and regenerates them thanks to special herbal extracts and vitamin E. The special brush is designed to precisely comb and separate the lashes. 2246B, Black, 9 ml