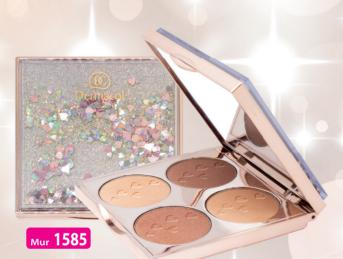

#### MULTIPURPOSE BRIGHTENING PALETTE

This luxurious illuminating palette will please every woman who wants to be able to touch up her make-up any time during the day.

The palette contains two shades of highlighter, a blush and a bronzer. The highlighter can be used dry for more subtle and decent make-up, or wet. For "wet use", just add a drop of water onto your brush. This simple trick will intensify your make-up and achieve a very bold effect. The universal shade of the blush will enhance your perfect appearance, and provide it with color and a healthy look.

3129, 10g