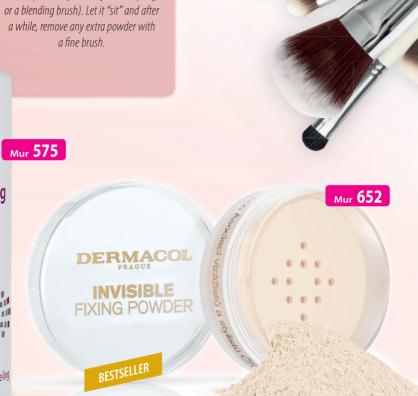

#### **DERMACOL TIP**

First apply the concealer corrector under your eyes, and then onto your nose and chin. Next, brush these places with the banana powder (preferably with a sponge or a blending brush). Let it "sit" and after a while, remove any extra powder with a fine brush.

#### **INVISIBLE FIXING POWDER**

This transparent loose powder mattifies your skin while highlighting it. Moreover, it eliminates skin redness and makes your skin look healthier. It is also ideal for contouring.