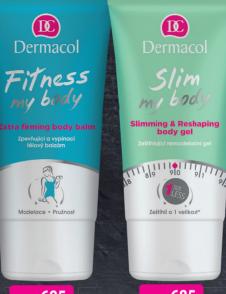

#### FITNESS MY BODY

#### Extra firming body balm

effectively cares for the delicate area of tive ingredients is for visibly firmer and your bust and décolleté. Its rich formula more elastic skin. It makes your skin that visibly slims and shapes the probonce to twice a day beginning from your pleasantly refreshes you. If you use it water being retained in tissues. lower bust over the décolleté and up to regularly, your skin will look young \*When applied on problematic areas has shown that as many as 73% of the 4461, 300 ml

#### Slimming & Reshaping body gel

twice a day for a period of at least one participants experienced reduced stretch month, you will get a firmer and slim- mark visibility after 1 month of use. mer body and lose up to one size. 4458, 150 ml