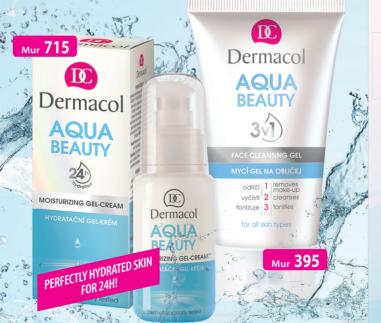

#### AQUA BEAUTY MOISTURIZING GEL-CREAM

This moisturizing gel-cream with the AQUAXYL™ complex and hyaluronic acid optimizes the water content in your skin and prevents desiccation. Its lightweight texture optimizes the moisture balance in your skin and slows down the aging process. Seaweed extracts, vitamins and natural oils restore your skin's elasticity, regenerate it and protect it against adverse environmental effects.

#### PARABEN FREE

4009A, 50 ml

#### **AOUA BEAUTY 3-IN-1 FACE CLEANSING GEL**

It easily and quickly removes make-up and impurities and tonifies your skiff. This gel centains seaweed and cucumber extracts, which have refreshing and softening effects.