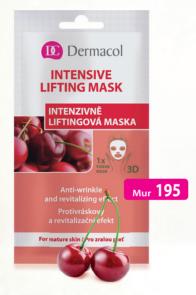

## Effective care provided by 3D Cloth Masks!

- With a complex of active ingredients An innovative cloth form
- Easy application Excellent results in just 10 minutes!

#### INTENSIVE LIFTING MASK

#### Anti-wrinkle and revitalizing effect

This 3D cloth lifting mask with a cherry extract, permalan, and vitamins C and E has lifting and revitalizing effects. The cherry extract acts as an antioxidant, eliminates free radicals, prevents premature aging, makes your skin firmer and reduces the visibility of fine lines. Permalan is a revolutionary agent with immediate lifting effects. Vitamin C tonifies your skin and slows down the process of aging. Vitamin E neutralizes the harmful effects of free radicals and moisturizes your skin and has lifting and firming effects.

5162, 15 ml